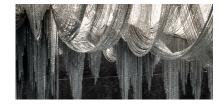

0A17S L6 C8

Black Nickel

Nickel

0A17S E9 C8

Bronze

0A17S F7 C8

Light Source

Seemingly alive, atlantis' shimmering light creates a vibrant source of energy. Its mesmerizing, organic effect is created by hundreds of illuminated lengths of draped, nickel chain. Like water in the ocean, atlantis' chains appear liquid, cascading over its gloss nickel bands and falling down towards the abyss before turning back into itself. Atlantis is composed of almost three miles of chain, meticulously hand-crafted by master italian artisans. Design barlas baylar.

#### Light Source

Seemingly alive, atlantis' shimmering light creates a vibrant source of energy. Its mesmerizing, organic effect is created by hundreds of illuminated lengths of draped, nickel chain. Like water in the ocean, atlantis' chains appear liquid, cascading over its gloss nickel bands and falling down towards the abyss before turning back into itself. Atlantis is composed of almost three miles of chain, meticulously hand-crafted by master italian artisans. Design barlas baylar.