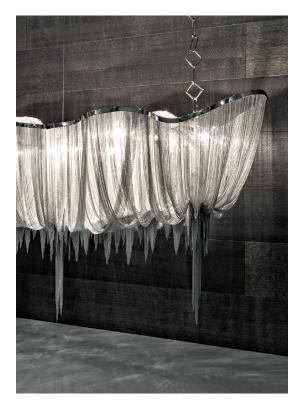

# Atlantis, a Precious Wave.

design Barlas baylar terzani.com

Type Materials suspension

brass chains and metal structure plated as below

Finishes

Code

0A17S E7 C8

Gold

0A17S L6 C8

Black Nickel

Nickel

0A17S E9 C8

Bronze

0A17S F7 C8

Light Source

Seemingly alive, atlantis' shimmering light creates a vibrant source of energy. Its mesmerizing, organic effect is created by hundreds of illuminated lengths of draped, nickel chain. Like water in the ocean, atlantis' chains appear liquid, cascading over its gloss nickel bands and falling down towards the abyss before turning back into itself. Atlantis is composed of almost three miles of chain, meticulously hand-crafted by master italian artisans. Design barlas baylar.

#### Light Source

Seemingly alive, atlantis' shimmering light creates a vibrant source of energy. Its mesmerizing, organic effect is created by hundreds of illuminated lengths of draped, nickel chain. Like water in the ocean, atlantis' chains appear liquid, cascading over its gloss nickel bands and falling down towards the abyss before turning back into itself. Atlantis is composed of almost three miles of chain, meticulously hand-crafted by master italian artisans. Design barlas baylar.