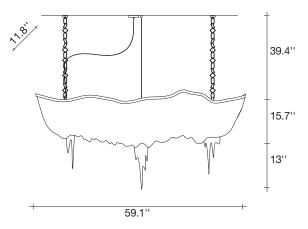

# Atlantis, a Precious Wave.

design Barlas baylar terzani.com

Type Materials suspension

brass chains and metal structure plated as below

Finishes C

Code

Nickel

0A18S E7 C8

Gold

Bronze

0A18S L6 C8

Black Nickel

0A18S E9 C8

0A18S F7 C8