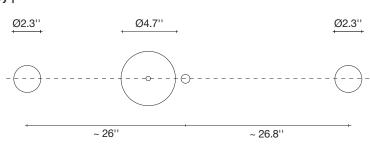

# Atlantis, a Precious Wave.

design Barlas baylar terzani.com







Type Materials suspension

brass chains and metal structure plated as below

Finishes

Code

0A17S E7 C8

Gold

0A17S L6 C8

Black Nickel

Nickel



0A17S E9 C8

Bronze



0A17S F7 C8

Light Source



Seemingly alive, atlantis' shimmering light creates a vibrant source of energy. Its mesmerizing, organic effect is created by hundreds of illuminated lengths of draped, nickel chain. Like water in the ocean, atlantis' chains appear liquid, cascading over its gloss nickel bands and falling down towards the abyss before turning back into itself. Atlantis is composed of almost three miles of chain, meticulously hand-crafted by master italian artisans. Design barlas baylar.



### Body |



### Canopy |











# Atlantis, a Precious Wave.

design Barlas baylar terzani.com







Type Materials suspension

brass chains and metal structure plated as below

Finishes C

Code

Nickel



0A18S E7 C8

Gold

Bronze



0A18S L6 C8

Black Nickel



0A18S E9 C8



0A18S F7 C8

#### Light Source



Seemingly alive, atlantis' shimmering light creates a vibrant source of energy. Its mesmerizing, organic effect is created by hundreds of illuminated lengths of draped, nickel chain. Like water in the ocean, atlantis' chains appear liquid, cascading over its gloss nickel bands and falling down towards the abyss before turning back into itself. Atlantis is composed of almost three miles of chain, meticulously hand-crafted by master italian artisans. Design barlas baylar.



### Body |



### Canopy |