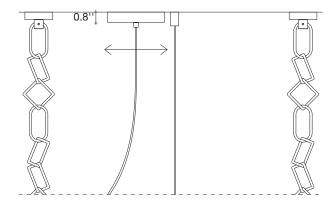

# Atlantis, a Precious Wave.

design Barlas baylar terzani.com







Type Materials suspension

brass chains and metal structure plated as below

Finishes C

Code

Nickel



0A18S E7 C8

Gold

Bronze



0A18S L6 C8

Black Nickel



0A18S E9 C8



0A18S F7 C8

#### Light Source



Seemingly alive, atlantis' shimmering light creates a vibrant source of energy. Its mesmerizing, organic effect is created by hundreds of illuminated lengths of draped, nickel chain. Like water in the ocean, atlantis' chains appear liquid, cascading over its gloss nickel bands and falling down towards the abyss before turning back into itself. Atlantis is composed of almost three miles of chain, meticulously hand-crafted by master italian artisans. Design barlas baylar.



### Body |



### Canopy |