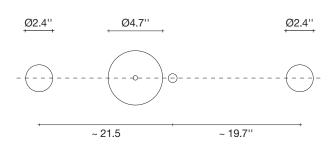

# Atlantis, a Precious Wave.

design Barlas baylar terzani.com







Type Materials suspension

brass chains and metal structure plated as below

Finishes C

Code

Nickel



0A18S E7 C8

Gold

Bronze



0A18S L6 C8

Black Nickel



0A18S E9 C8



0A18S F7 C8

#### Light Source



Seemingly alive, atlantis' shimmering light creates a vibrant source of energy. Its mesmerizing, organic effect is created by hundreds of illuminated lengths of draped, nickel chain. Like water in the ocean, atlantis' chains appear liquid, cascading over its gloss nickel bands and falling down towards the abyss before turning back into itself. Atlantis is composed of almost three miles of chain, meticulously hand-crafted by master italian artisans. Design barlas baylar.



### Body |



### Canopy |