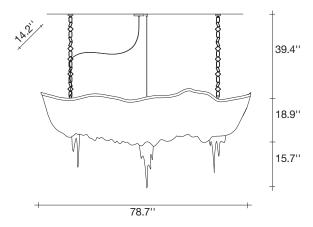

# Atlantis, a Precious Wave.

design Barlas baylar terzani.com







Type Materials suspension

brass chains and metal structure plated as below

Finishes

Code

0A17S E7 C8

Gold

0A17S L6 C8

Black Nickel

Nickel



0A17S E9 C8

Bronze



0A17S F7 C8

Light Source



Seemingly alive, atlantis' shimmering light creates a vibrant source of energy. Its mesmerizing, organic effect is created by hundreds of illuminated lengths of draped, nickel chain. Like water in the ocean, atlantis' chains appear liquid, cascading over its gloss nickel bands and falling down towards the abyss before turning back into itself. Atlantis is composed of almost three miles of chain, meticulously hand-crafted by master italian artisans. Design barlas baylar.



### Body |



### Canopy |











# Atlantis, a Precious Wave.

design Barlas baylar terzani.com







Type Materials suspension

brass chains and metal structure plated as below

Finishes C

Code

Nickel



0A18S E7 C8

Gold

Bronze



0A18S L6 C8

Black Nickel



0A18S E9 C8



0A18S F7 C8

#### Light Source



Seemingly alive, atlantis' shimmering light creates a vibrant source of energy. Its mesmerizing, organic effect is created by hundreds of illuminated lengths of draped, nickel chain. Like water in the ocean, atlantis' chains appear liquid, cascading over its gloss nickel bands and falling down towards the abyss before turning back into itself. Atlantis is composed of almost three miles of chain, meticulously hand-crafted by master italian artisans. Design barlas baylar.



### Body |