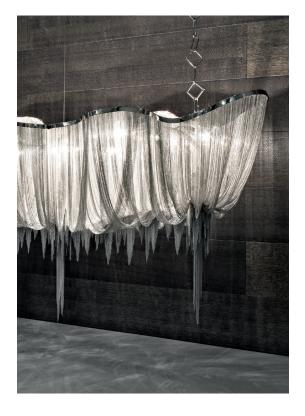

# Atlantis, a Precious Wave.

design Barlas baylar terzani.com

Type Materials suspension

brass chains and metal structure plated as below

Finishes

Code

0A17S E7 C8

Gold

0A17S L6 C8

Black Nickel

Nickel

0A17S E9 C8

Bronze

0A17S F7 C8

Light Source

Seemingly alive, atlantis' shimmering light creates a vibrant source of energy. Its mesmerizing, organic effect is created by hundreds of illuminated lengths of draped, nickel chain. Like water in the ocean, atlantis' chains appear liquid, cascading over its gloss nickel bands and falling down towards the abyss before turning back into itself. Atlantis is composed of almost three miles of chain, meticulously hand-crafted by master italian artisans. Design barlas baylar.

# Atlantis, a Precious Wave.

design Barlas baylar terzani.com

Type Materials suspension

brass chains and metal structure plated as below

Finishes C

Code

Nickel

0A18S E7 C8

Gold

Bronze

0A18S L6 C8

Black Nickel

0A18S E9 C8

0A18S F7 C8

#### Light Source

Seemingly alive, atlantis' shimmering light creates a vibrant source of energy. Its mesmerizing, organic effect is created by hundreds of illuminated lengths of draped, nickel chain. Like water in the ocean, atlantis' chains appear liquid, cascading over its gloss nickel bands and falling down towards the abyss before turning back into itself. Atlantis is composed of almost three miles of chain, meticulously hand-crafted by master italian artisans. Design barlas baylar.