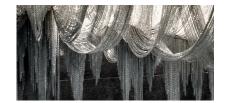

0A17S L6 C8

Black Nickel

Nickel

0A17S E9 C8

Bronze

0A17S F7 C8

Light Source

Seemingly alive, atlantis' shimmering light creates a vibrant source of energy. Its mesmerizing, organic effect is created by hundreds of illuminated lengths of draped, nickel chain. Like water in the ocean, atlantis' chains appear liquid, cascading over its gloss nickel bands and falling down towards the abyss before turning back into itself. Atlantis is composed of almost three miles of chain, meticulously hand-crafted by master italian artisans. Design barlas baylar.

#### Light Source

Seemingly alive, atlantis' shimmering light creates a vibrant source of energy. Its mesmerizing, organic effect is created by hundreds of illuminated lengths of draped, nickel chain. Like water in the ocean, atlantis' chains appear liquid, cascading over its gloss nickel bands and falling down towards the abyss before turning back into itself. Atlantis is composed of almost three miles of chain, meticulously hand-crafted by master italian artisans. Design barlas baylar.