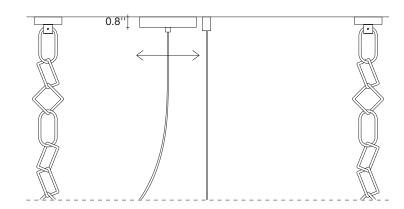

# Atlantis, a Precious Wave.

design Barlas baylar terzani.com







Type Materials suspension

brass chains and metal structure plated as below

Finishes

Code

0A17S E7 C8

Gold

0A17S L6 C8

Black Nickel

Nickel



0A17S E9 C8

Bronze



0A17S F7 C8

Light Source



Seemingly alive, atlantis' shimmering light creates a vibrant source of energy. Its mesmerizing, organic effect is created by hundreds of illuminated lengths of draped, nickel chain. Like water in the ocean, atlantis' chains appear liquid, cascading over its gloss nickel bands and falling down towards the abyss before turning back into itself. Atlantis is composed of almost three miles of chain, meticulously hand-crafted by master italian artisans. Design barlas baylar.



### Body |



### Canopy |











# Atlantis, a Precious Wave.

design Barlas baylar terzani.com







Type Materials suspension

brass chains and metal structure plated as below

Finishes C

Code

Nickel



0A18S E7 C8

Gold

Bronze



0A18S L6 C8

Black Nickel



0A18S E9 C8



0A18S F7 C8

#### Light Source



Seemingly alive, atlantis' shimmering light creates a vibrant source of energy. Its mesmerizing, organic effect is created by hundreds of illuminated lengths of draped, nickel chain. Like water in the ocean, atlantis' chains appear liquid, cascading over its gloss nickel bands and falling down towards the abyss before turning back into itself. Atlantis is composed of almost three miles of chain, meticulously hand-crafted by master italian artisans. Design barlas baylar.



### Body |



### Canopy |