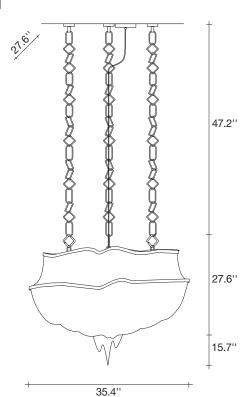

# Atlantis, a Precious Wave.

design Barlas baylar terzani.com

Туре Materials

**Finishes** 

suspension

brass chains and metal structure plated as below

Code

Nickel

0J06S E7 C8

0J06S L6 C8

Black Nickel

Gold

0J06S E9 C8

Bronze

0J06S F7 C8

Seemingly alive, atlantis' shimmering light creates a vibrant source of energy. Its mesmerizing, organic effect is created by hundreds of illuminated lengths of draped, nickel chain. Like water in the ocean, atlantis' chains appear liquid, cascading over its gloss nickel bands and falling down towards the abyss before turning back into itself. Atlantis is composed of almost three miles of chain, meticulously hand-crafted by master italian artisans. Design barlas baylar.

#### Body |

## Canopy |