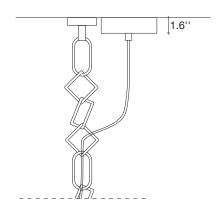

## Light Source

Seemingly alive, atlantis' shimmering light creates a vibrant source of energy. Its mesmerizing, organic effect is created by hundreds of illuminated lengths of draped, nickel chain. Like water in the ocean, atlantis' chains appear liquid, cascading over its gloss nickel bands and falling down towards the abyss before turning back into itself. Atlantis is composed of almost three miles of chain, meticulously hand-crafted by master italian artisans. Design barlas baylar.

## Body |

43.3