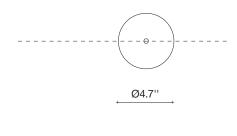

# Atlantis, a Precious Wave.

design Barlas baylar terzani.com







Туре Materials

**Finishes** 

suspension

brass chains and metal structure plated as below

Code

Nickel

0J01S E7 C8

Gold

0J01S L6 C8

Black Nickel



0J01S E9 C8

Bronze



0J01S F7 C8

## Light Source



Seemingly alive, atlantis' shimmering light creates a vibrant source of energy. Its mesmerizing, organic effect is created by hundreds of illuminated lengths of draped, nickel chain. Like water in the ocean, atlantis' chains appear liquid, cascading over its gloss nickel bands and falling down towards the abyss before turning back into itself. Atlantis is composed of almost three miles of chain, meticulously hand-crafted by master italian artisans. Design barlas baylar.



## Body |



43.3

# Canopy |











# Atlantis, a Precious Wave.

design Barlas baylar terzani.com







Туре Materials

**Finishes** 

suspension

brass chains and metal structure plated as below

Code

Nickel

0J06S E7 C8

0J06S L6 C8

Black Nickel

Gold



0J06S E9 C8

Bronze



0J06S F7 C8

Seemingly alive, atlantis' shimmering light creates a vibrant source of energy. Its mesmerizing, organic effect is created by hundreds of illuminated lengths of draped, nickel chain. Like water in the ocean, atlantis' chains appear liquid, cascading over its gloss nickel bands and falling down towards the abyss before turning back into itself. Atlantis is composed of almost three miles of chain, meticulously hand-crafted by master italian artisans. Design barlas baylar.

#### Light Source





#### Body |



## Canopy |