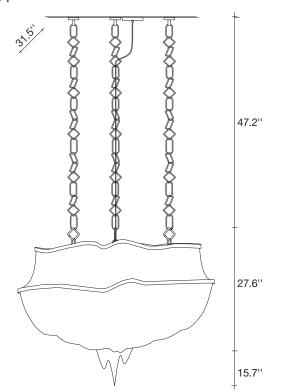

# Atlantis, a Precious Wave.

design Barlas baylar terzani.com







Туре Materials

**Finishes** 

suspension

brass chains and metal structure plated as below

Code

Nickel

0J01S E7 C8

Gold

0J01S L6 C8

Black Nickel



0J01S E9 C8

Bronze



0J01S F7 C8

## Light Source



Seemingly alive, atlantis' shimmering light creates a vibrant source of energy. Its mesmerizing, organic effect is created by hundreds of illuminated lengths of draped, nickel chain. Like water in the ocean, atlantis' chains appear liquid, cascading over its gloss nickel bands and falling down towards the abyss before turning back into itself. Atlantis is composed of almost three miles of chain, meticulously hand-crafted by master italian artisans. Design barlas baylar.



## Body |



43.3

# Canopy |











# Atlantis, a Precious Wave.

design Barlas baylar terzani.com







Туре Materials

**Finishes** 

suspension

brass chains and metal structure plated as below

Code

Nickel

0J06S E7 C8

0J06S L6 C8

Black Nickel

Gold



0J06S E9 C8

Bronze



0J06S F7 C8

Seemingly alive, atlantis' shimmering light creates a vibrant source of energy. Its mesmerizing, organic effect is created by hundreds of illuminated lengths of draped, nickel chain. Like water in the ocean, atlantis' chains appear liquid, cascading over its gloss nickel bands and falling down towards the abyss before turning back into itself. Atlantis is composed of almost three miles of chain, meticulously hand-crafted by master italian artisans. Design barlas baylar.

#### Light Source





#### Body