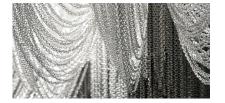

## Light Source

Seemingly alive, atlantis' shimmering light creates a vibrant source of energy. Its mesmerizing, organic effect is created by hundreds of illuminated lengths of draped, nickel chain. Like water in the ocean, atlantis' chains appear liquid, cascading over its gloss nickel bands and falling down towards the abyss before turning back into itself. Atlantis is composed of almost three miles of chain, meticulously hand-crafted by master italian artisans. Design barlas baylar.

## Body |

43.3