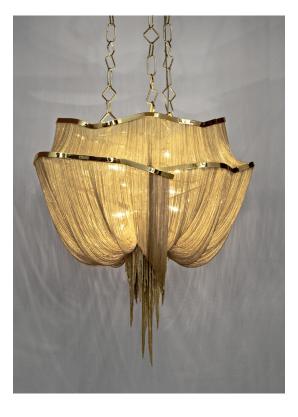

# Atlantis, a Precious Wave.

design Barlas baylar terzani.com

Туре Materials

**Finishes** 

suspension

brass chains and metal structure plated as below

Code

Nickel

## Light Source

Seemingly alive, atlantis' shimmering light creates a vibrant source of energy. Its mesmerizing, organic effect is created by hundreds of illuminated lengths of draped, nickel chain. Like water in the ocean, atlantis' chains appear liquid, cascading over its gloss nickel bands and falling down towards the abyss before turning back into itself. Atlantis is composed of almost three miles of chain, meticulously hand-crafted by master italian artisans. Design barlas baylar.