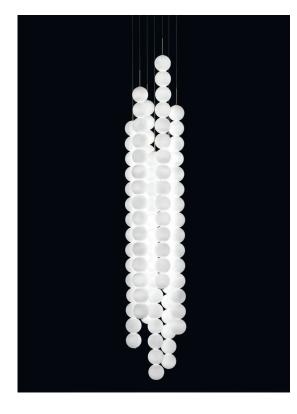

#### Finishes Code

0V031S E8 A3 Brass canopy/Brass 0V031S M3 A3

Used for centuries as the tool to both teach and communicate mathematics, the abacus was found in one form or another across the ancient world. At Terzani, we saw the beauty in the abacus' mathematical purity and clean, functional design. In the hands of Terzani's craftsmen, we've turned this inspiration into a new collection of modular pendant lamps whose flexibility allows for complex and beautiful configurations. Each module, or strand, of Abacus contains a custom set of round, hand-blown opal glass which emit a soft and uniform light. And, as the original abacus was used to calculate everything from simple addition to complex formulas, we've retained the same scalability. Due to its customization, our Abacus light is just as suitable in a home as a commercial space, and its almost infinite configurations makes sure you always come up with the right solution.