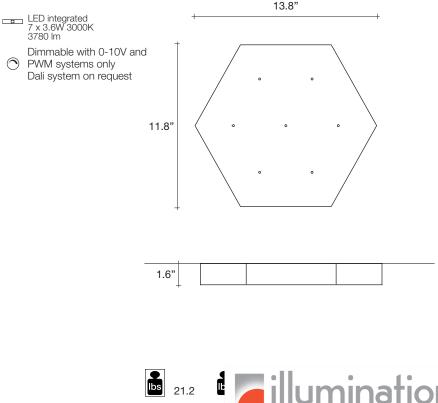

Integrated Led 120V ~ 50/60Hz

LED integrated 7 x 7.2W 3000K 7560 lm

 $\bigcirc$ 

Canopy |

### Integrated Led 120V ~ 50/60Hz LED integrated 7 x 10.8W 3000K 11340 lm

Dimmable with 0-10V and  $\bigcirc$ PWM systems only Dali system on request

Ĭľ

425 Peachtree Hills Ave. NE #3 Atlanta, GA 30305