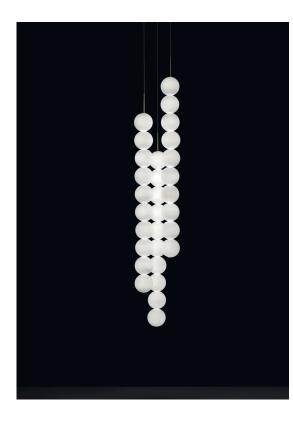

#### Finishes Code

0V031S E8 A3 Brass canopy/Brass 0V031S M3 A3

Used for centuries as the tool to both teach and communicate mathematics, the abacus was found in one form or another across the ancient world. At Terzani, we saw the beauty in the abacus' mathematical purity and clean, functional design. In the hands of Terzani's craftsmen, we've turned this inspiration into a new collection of modular pendant lamps whose flexibility allows for complex and beautiful configurations. Each module, or strand, of Abacus contains a custom set of round, hand-blown opal glass which emit a soft and uniform light. And, as the original abacus was used to calculate everything from simple addition to complex formulas, we've retained the same scalability. Due to its customization, our Abacus light is just as suitable in a home as a commercial space, and its almost infinite configurations makes sure you always come up with the right solution.