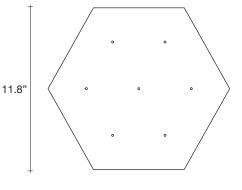

#### Finishes Code

0V031S E8 A3 Brass canopy/Brass 0V031S M3 A3

Used for centuries as the tool to both teach and communicate mathematics, the abacus was found in one form or another across the ancient world. At Terzani, we saw the beauty in the abacus' mathematical purity and clean, functional design. In the hands of Terzani's craftsmen, we've turned this inspiration into a new collection of modular pendant lamps whose flexibility allows for complex and beautiful configurations. Each module, or strand, of Abacus contains a custom set of round, hand-blown opal glass which emit a soft and uniform light. And, as the original abacus was used to calculate everything from simple addition to complex formulas, we've retained the same scalability. Due to its customization, our Abacus light is just as suitable in a home as a commercial space, and its almost infinite configurations makes sure you always come up with the right solution.