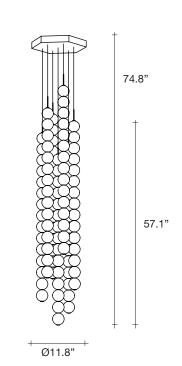

### TERZAN LA LUCE PENSATA

design Draw terzani.com

Body |

Canopy |

• Ibs

32.2

lĿ

404.876.1064

Туре Suspension

Materials Brass and Satin white glass

#### Finishes Code

0V073S E8 A3 Brass canopy/Brass 0V073S M3 A3

Used for centuries as the tool to both teach and communicate mathematics, the abacus was found in one form or another across the ancient world. At Terzani, we saw the beauty in the abacus' mathematical purity and clean, functional design. In the hands of Terzani's craftsmen, we've turned this inspiration into a new collection of modular pendant lamps whose flexibility allows for complex and beautiful configurations. Each module, or strand, of Abacus contains a custom set of round, hand-blown opal glass which emit a soft and uniform light. And, as the original abacus was used to calculate everything from simple addition to complex formulas, we've retained the same scalability. Due to its customization, our Abacus light is just as suitable in a home as a commercial space, and its almost infinite configurations makes sure you always come up with the right solution.

### Integrated Led 120V ~ 50/60Hz LED integrated 7 x 10.8W 3000K 11340 lm

Dimmable with 0-10V and  $\bigcirc$ PWM systems only Dali system on request

Ĭľ

425 Peachtree Hills Ave. NE #3 Atlanta, GA 30305