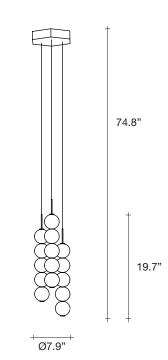

design Draw terzani.com

Body |

Туре Suspension Materials Brass and Satin white glass

### Integrated Led 120V ~ 50/60Hz

 $\bigcirc$ 

lbs 7.5

Canopy |

design Draw terzani.com

Body |

Canopy |

lbs