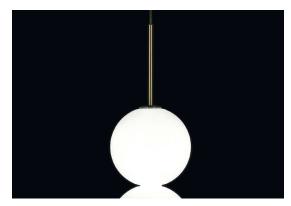

#### Finishes Code

0V033S E8 A3 Brass canopy/Brass 0V033S M3 A3

Used for centuries as the tool to both teach and communicate mathematics, the abacus was found in one form or another across the ancient world. At Terzani, we saw the beauty in the abacus' mathematical purity and clean, functional design. In the hands of Terzani's craftsmen, we've turned this inspiration into a new collection of modular pendant lamps whose flexibility allows for complex and beautiful configurations. Each module, or strand, of Abacus contains a custom set of round, hand-blown opal glass which emit a soft and uniform light. And, as the original abacus was used to calculate everything from simple addition to complex formulas, we've retained the same scalability. Due to its customization, our Abacus light is just as suitable in a home as a commercial space, and its almost infinite configurations makes sure you always come up with the right solution.