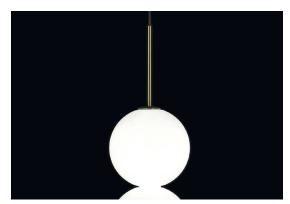

#### Finishes Code

0V071S E8 A3 Brass canopy/Brass 0V071S M3 A3

TERZAN LA LUCE PENSATA

Used for centuries as the tool to both teach and communicate mathematics, the abacus was found in one form or another across the ancient world. At Terzani, we saw the beauty in the abacus' mathematical purity and clean, functional design. In the hands of Terzani's craftsmen, we've turned this inspiration into a new collection of modular pendant lamps whose flexibility allows for complex and beautiful configurations. Each module, or strand, of Abacus contains a custom set of round, hand-blown opal glass which emit a soft and uniform light. And, as the original abacus was used to calculate everything from simple addition to complex formulas, we've retained the same scalability. Due to its customization, our Abacus light is just as suitable in a home as a commercial space, and its almost infinite configurations makes sure you always come up with the right solution.