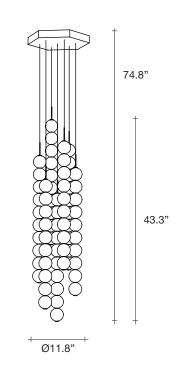

#### Finishes Code

0V071S E8 A3 Brass canopy/Brass 0V071S M3 A3

TERZAN LA LUCE PENSATA

Used for centuries as the tool to both teach and communicate mathematics, the abacus was found in one form or another across the ancient world. At Terzani, we saw the beauty in the abacus' mathematical purity and clean, functional design. In the hands of Terzani's craftsmen, we've turned this inspiration into a new collection of modular pendant lamps whose flexibility allows for complex and beautiful configurations. Each module, or strand, of Abacus contains a custom set of round, hand-blown opal glass which emit a soft and uniform light. And, as the original abacus was used to calculate everything from simple addition to complex formulas, we've retained the same scalability. Due to its customization, our Abacus light is just as suitable in a home as a commercial space, and its almost infinite configurations makes sure you always come up with the right solution.

#### Finishes Code

Brass canopy/Brass

0V072S E8 A3 0V072S M3 A3

Used for centuries as the tool to both teach and communicate mathematics, the abacus was found in one form or another across the ancient world. At Terzani, we saw the beauty in the abacus' mathematical purity and clean, functional design. In the hands of Terzani's craftsmen, we've turned this inspiration into a new collection of modular pendant lamps whose flexibility allows for complex and beautiful configurations. Each module, or strand, of Abacus contains a custom set of round, hand-blown opal glass which emit a soft and uniform light. And, as the original abacus was used to calculate everything from simple addition to complex formulas, we've retained the same scalability. Due to its customization, our Abacus light is just as suitable in a home as a commercial space, and its almost infinite configurations makes sure you always come up with the right solution.