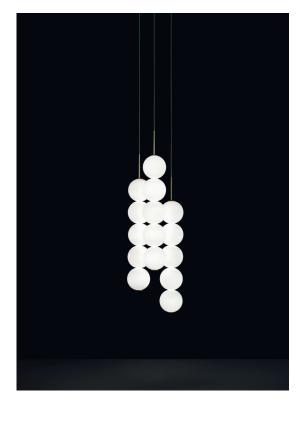

design Draw terzani.com

Body |

Туре Suspension Materials Brass and Satin white glass

#### Finishes Code

0V031S E8 A3 Brass canopy/Brass 0V031S M3 A3

Used for centuries as the tool to both teach and communicate mathematics, the abacus was found in one form or another across the ancient world. At Terzani, we saw the beauty in the abacus' mathematical purity and clean, functional design. In the hands of Terzani's craftsmen, we've turned this inspiration into a new collection of modular pendant lamps whose flexibility allows for complex and beautiful configurations. Each module, or strand, of Abacus contains a custom set of round, hand-blown opal glass which emit a soft and uniform light. And, as the original abacus was used to calculate everything from simple addition to complex formulas, we've retained the same scalability. Due to its customization, our Abacus light is just as suitable in a home as a commercial space, and its almost infinite configurations makes sure you always come up with the right solution.