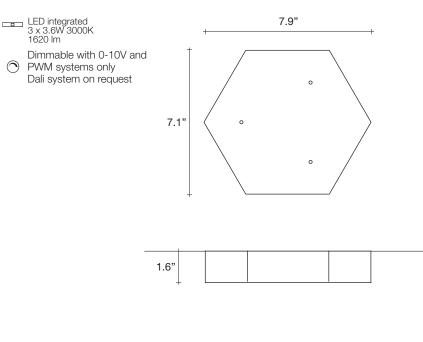

### Integrated Led 120V ~ 50/60Hz LED integrated 7 x 10.8W 3000K 11340 lm

Dimmable with 0-10V and  $\bigcirc$ PWM systems only Dali system on request

Ĭľ

425 Peachtree Hills Ave. NE #3 Atlanta, GA 30305