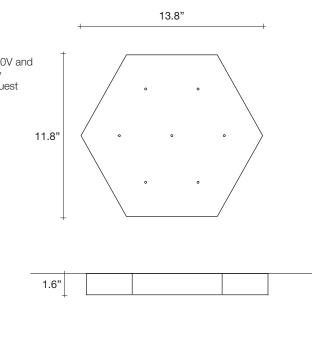

Integrated Led 120V ~ 50/60Hz

LED integrated 7 x 7.2W 3000K 7560 lm

 $\bigcirc$ 

Canopy |

### TERZAN LA LUCE PENSATA

design Draw terzani.com

Body |

Canopy |

• Ibs

32.2

lĿ

404.876.1064

Туре Suspension

Materials Brass and Satin white glass