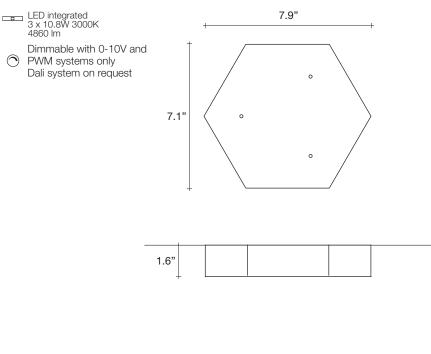

### Integrated Led 120V ~ 50/60Hz LED integrated 7 x 10.8W 3000K 11340 lm

Dimmable with 0-10V and  $\bigcirc$ PWM systems only Dali system on request

Ĭľ

425 Peachtree Hills Ave. NE #3 Atlanta, GA 30305