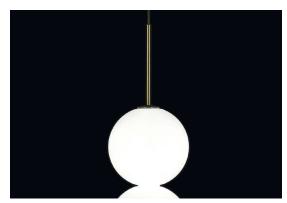

design Draw terzani.com

Body |

Туре Suspension Materials Brass and Satin white glass

#### Finishes Code

0V031S E8 A3 Brass canopy/Brass 0V031S M3 A3

Used for centuries as the tool to both teach and communicate mathematics, the abacus was found in one form or another across the ancient world. At Terzani, we saw the beauty in the abacus' mathematical purity and clean, functional design. In the hands of Terzani's craftsmen, we've turned this inspiration into a new collection of modular pendant lamps whose flexibility allows for complex and beautiful configurations. Each module, or strand, of Abacus contains a custom set of round, hand-blown opal glass which emit a soft and uniform light. And, as the original abacus was used to calculate everything from simple addition to complex formulas, we've retained the same scalability. Due to its customization, our Abacus light is just as suitable in a home as a commercial space, and its almost infinite configurations makes sure you always come up with the right solution.