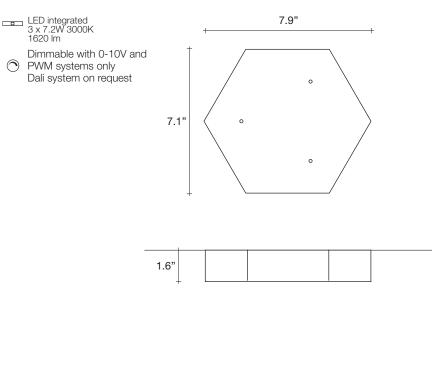

### Integrated Led 120V ~ 50/60Hz LED integrated 7 x 10.8W 3000K 11340 lm

Dimmable with 0-10V and  $\bigcirc$ PWM systems only Dali system on request

Ĭľ

425 Peachtree Hills Ave. NE #3 Atlanta, GA 30305