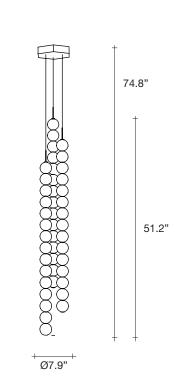

### Integrated Led 120V ~ 50/60Hz

 $\bigcirc$ 

design Draw terzani.com

Body |

Canopy |

**I**bs 17

Туре Suspension

Materials Brass and Satin white glass

#### Finishes Code

0V033S E8 A3 Brass canopy/Brass 0V033S M3 A3

Used for centuries as the tool to both teach and communicate mathematics, the abacus was found in one form or another across the ancient world. At Terzani, we saw the beauty in the abacus' mathematical purity and clean, functional design. In the hands of Terzani's craftsmen, we've turned this inspiration into a new collection of modular pendant lamps whose flexibility allows for complex and beautiful configurations. Each module, or strand, of Abacus contains a custom set of round, hand-blown opal glass which emit a soft and uniform light. And, as the original abacus was used to calculate everything from simple addition to complex formulas, we've retained the same scalability. Due to its customization, our Abacus light is just as suitable in a home as a commercial space, and its almost infinite configurations makes sure you always come up with the right solution.