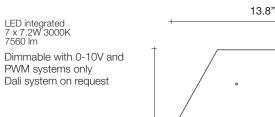

### Integrated Led 120V ~ 50/60Hz LED integrated 7 x 10.8W 3000K 11340 lm

Dimmable with 0-10V and  $\bigcirc$ PWM systems only Dali system on request

Ĭľ

425 Peachtree Hills Ave. NE #3 Atlanta, GA 30305