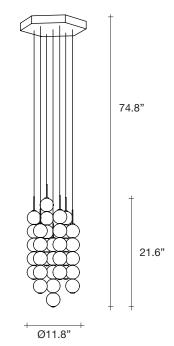

#### Finishes Code

0V071S E8 A3 Brass canopy/Brass 0V071S M3 A3

TERZAN LA LUCE PENSATA

Used for centuries as the tool to both teach and communicate mathematics, the abacus was found in one form or another across the ancient world. At Terzani, we saw the beauty in the abacus' mathematical purity and clean, functional design. In the hands of Terzani's craftsmen, we've turned this inspiration into a new collection of modular pendant lamps whose flexibility allows for complex and beautiful configurations. Each module, or strand, of Abacus contains a custom set of round, hand-blown opal glass which emit a soft and uniform light. And, as the original abacus was used to calculate everything from simple addition to complex formulas, we've retained the same scalability. Due to its customization, our Abacus light is just as suitable in a home as a commercial space, and its almost infinite configurations makes sure you always come up with the right solution.