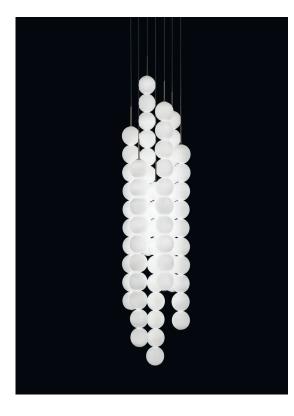

#### Finishes Code

0V071S E8 A3 Brass canopy/Brass 0V071S M3 A3

TERZAN LA LUCE PENSATA

Used for centuries as the tool to both teach and communicate mathematics, the abacus was found in one form or another across the ancient world. At Terzani, we saw the beauty in the abacus' mathematical purity and clean, functional design. In the hands of Terzani's craftsmen, we've turned this inspiration into a new collection of modular pendant lamps whose flexibility allows for complex and beautiful configurations. Each module, or strand, of Abacus contains a custom set of round, hand-blown opal glass which emit a soft and uniform light. And, as the original abacus was used to calculate everything from simple addition to complex formulas, we've retained the same scalability. Due to its customization, our Abacus light is just as suitable in a home as a commercial space, and its almost infinite configurations makes sure you always come up with the right solution.