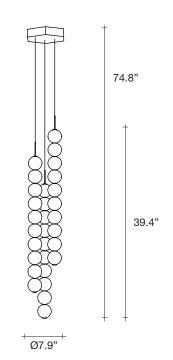

#### Finishes Code

0V032S E8 A3 Brass canopy/Brass 0V032S M3 A3

Used for centuries as the tool to both teach and communicate mathematics, the abacus was found in one form or another across the ancient world. At Terzani, we saw the beauty in the abacus' mathematical purity and clean, functional design. In the hands of Terzani's craftsmen, we've turned this inspiration into a new collection of modular pendant lamps whose flexibility allows for complex and beautiful configurations. Each module, or strand, of Abacus contains a custom set of round, hand-blown opal glass which emit a soft and uniform light. And, as the original abacus was used to calculate everything from simple addition to complex formulas, we've retained the same scalability. Due to its customization, our Abacus light is just as suitable in a home as a commercial space, and its almost infinite configurations makes sure you always come up with the right solution.