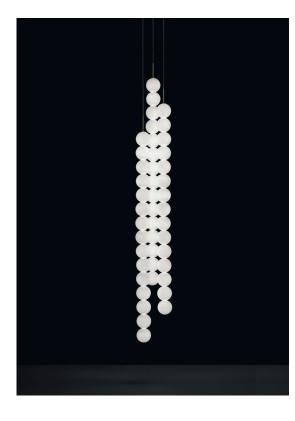

#### Finishes Code

0V033S E8 A3 Brass canopy/Brass 0V033S M3 A3

Used for centuries as the tool to both teach and communicate mathematics, the abacus was found in one form or another across the ancient world. At Terzani, we saw the beauty in the abacus' mathematical purity and clean, functional design. In the hands of Terzani's craftsmen, we've turned this inspiration into a new collection of modular pendant lamps whose flexibility allows for complex and beautiful configurations. Each module, or strand, of Abacus contains a custom set of round, hand-blown opal glass which emit a soft and uniform light. And, as the original abacus was used to calculate everything from simple addition to complex formulas, we've retained the same scalability. Due to its customization, our Abacus light is just as suitable in a home as a commercial space, and its almost infinite configurations makes sure you always come up with the right solution.