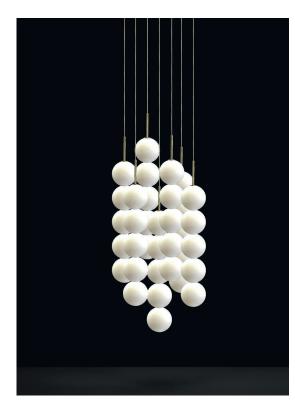

#### Finishes Code

0V071S E8 A3 Brass canopy/Brass 0V071S M3 A3

TERZAN LA LUCE PENSATA

Used for centuries as the tool to both teach and communicate mathematics, the abacus was found in one form or another across the ancient world. At Terzani, we saw the beauty in the abacus' mathematical purity and clean, functional design. In the hands of Terzani's craftsmen, we've turned this inspiration into a new collection of modular pendant lamps whose flexibility allows for complex and beautiful configurations. Each module, or strand, of Abacus contains a custom set of round, hand-blown opal glass which emit a soft and uniform light. And, as the original abacus was used to calculate everything from simple addition to complex formulas, we've retained the same scalability. Due to its customization, our Abacus light is just as suitable in a home as a commercial space, and its almost infinite configurations makes sure you always come up with the right solution.