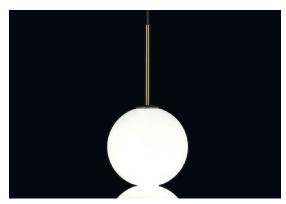

#### Finishes Code

0V031S E8 A3 Brass canopy/Brass 0V031S M3 A3

Used for centuries as the tool to both teach and communicate mathematics, the abacus was found in one form or another across the ancient world. At Terzani, we saw the beauty in the abacus' mathematical purity and clean, functional design. In the hands of Terzani's craftsmen, we've turned this inspiration into a new collection of modular pendant lamps whose flexibility allows for complex and beautiful configurations. Each module, or strand, of Abacus contains a custom set of round, hand-blown opal glass which emit a soft and uniform light. And, as the original abacus was used to calculate everything from simple addition to complex formulas, we've retained the same scalability. Due to its customization, our Abacus light is just as suitable in a home as a commercial space, and its almost infinite configurations makes sure you always come up with the right solution.