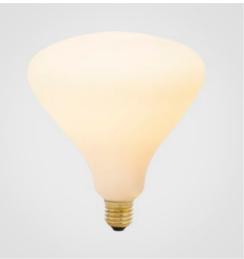

#### Best paired with:

Oak, Walnut, Brass or Graphite Pendant

 120 - 240V
 CRI > 95

 E26/27 Base
 Matte White

A calming and characterful bulb that works well with bold colours and backgrounds. Light billows out from the centre of its unique triangle shape, illuminating the interior with a soft, white tone.