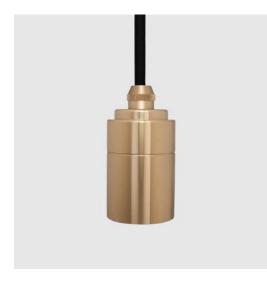

# BRASS PENDANT

120 - 240V Max Wattage 60W Luminaire Class II Pendant 65 x 40mm Ceiling Rose UK 80 x 25mm Ceiling Rose US 5.2 x 1"

This minimalist turned-brass pendant embodies simplicity. The colour, strength and malleability of brass make it a perfect partner for a host of bulb designs, and a staple for any modern interior.

### Best paired with:

All Design & Feature collection bulbs