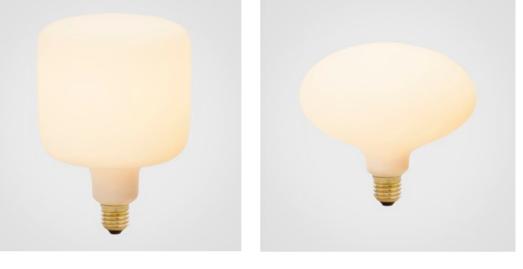

### Best paired with:

2700K

540 Lumens

Oak, Walnut, Brass or Graphite Pendant

OBLO

 6W
 120 - 240V
 CRI > 95

 2700K
 E26/27 Base
 Matte Wh

 540 Lumens
 Feature State
 State

Matte White 2 54

A bold and compact bulb, the Oblo is best suspended in a pendant. Its robust shape breaks up space and colour with soft white light, imbuing its surroundings

**Best paired with:** Oak, Walnut, Brass or Graphite Pendant, Oak or Walnut Touch Lamp

with a sense of calm and harmony.

6W 120-240V 2700K E26/27 Base 540 Lumens

CRI > 95 Matte White

This design's soft, rounded shape makes for a delicate and sophisticated bulb that is a calming addition to any interior space. Equally comfortable in a pendant or a touch lamp.