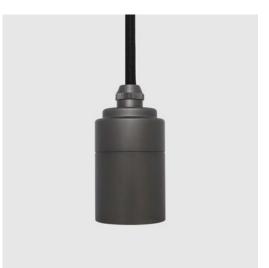

# GRAPHITE PENDANT

120 - 240V Max Wattage 60W Luminaire Class II Pendant 65 x 40mm Ceiling Rose UK 80 x 25mm Ceiling Rose US 5.2 x 1"

The graphite pendant's monochrome tone and simple form make it the perfect partner for the minimal geometry of the Porcelain range.

### Best paired with:

Enno, Noma, Oblo, Oval, Unum, Minerva