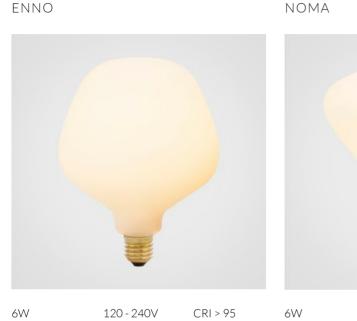

2700K E26/27 Base Matte White 540 Lumens

With its characteristic trapezoid shape, the Enno is as sophisticated as it is playful. Its subtle charm is palpable whether in a series or on its own.