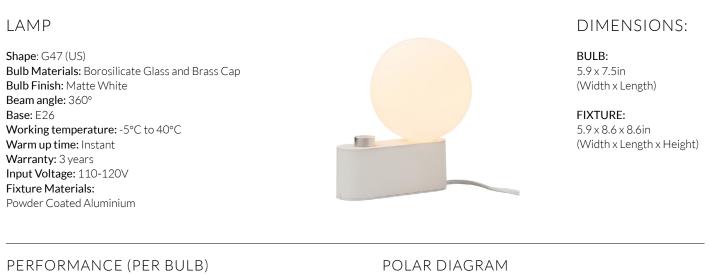

## ALUMINA LAMP (US)

Designed for life on the go, the Alumina Lamp is a modern, multi-functional light that can be used as a table lamp or wall sconce, delivering perfect dimming with tactile function.

Built from lightweight aluminium, it is finished in a subtle Chalk white to match the accompanying matte porcelain Sphere IV LED bulb.

| CRI (colour rendering index)   | 95            |
|--------------------------------|---------------|
| Lamp lumen output              | 680lm         |
| Flicker                        | <5%           |
| Lumens per circuit watt (LM/W) | 85lm/W        |
| Lifetime (TM-21) (hours)       | 15,000hrs     |
| Colour Temperature             | 2000K - 2800K |
| Power factor                   | 0.8           |