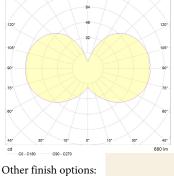

Built from lightweight aluminium, it is finished in a subtle Chalk white to match the accompanying matte porcelain Sphere IV LED bulb.

| CRI (colour rendering index)   | 95            |
|--------------------------------|---------------|
| Lamp lumen output              | 680lm         |
| Flicker                        | <5%           |
| Lumens per circuit watt (LM/W) | 85lm/W        |
| Lifetime (TM-21) (hours)       | 15,000hrs     |
| Colour Temperature             | 2000K - 2800K |
| Power factor                   | 0.8           |