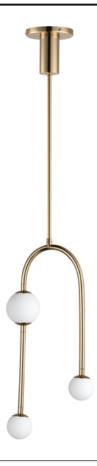

## **PRODUCT DESCRIPTION**

Seemingly limber arms in French Gold are dotted with glowing white glass spheres illuminated by dedicated LED light sources. As if 14K Gold bangles with pearl accents are transformed into a lighting fixture that whimsically glows as they float from thin stems, the Alina Collection manifests the concept that lighting is the jewelry of the room.