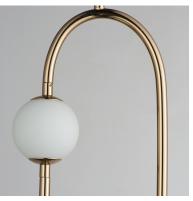

## **PRODUCT DESCRIPTION**

Seemingly limber arms in French Gold are dotted with glowing white glass spheres illuminated by dedicated LED light sources. As if 14K Gold bangles with pearl accents are transformed into a lighting fixture that whimsically glows as they float from thin stems, the Alina Collection manifests the concept that lighting is the jewelry of the room.