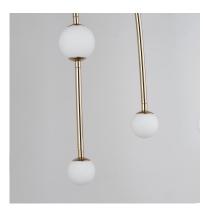

## **PRODUCT DESCRIPTION**

Seemingly limber arms in French Gold are dotted with glowing white glass spheres illuminated by dedicated LED light sources. As if 14K Gold bangles with pearl accents are transformed into a lighting fixture that whimsically glows as they float from thin stems, the Alina Collection manifests the concept that lighting is the jewelry of the room.