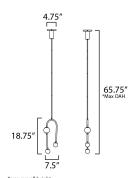

## **MEASUREMENTS**

DIMENSION : 7.5" L x 4.75" W x 18.75" H

MAX OAH : 65.75" OAH

CANOPY : 4.75" W x 5" H x 4.75" L

HANGING WEIGHT : 3.52 lb