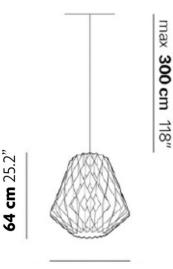

n

#### **DESIGN & INSPIRATION**

The inspiration for the Pilke came from traditional Finnish shingle work, but Tuukka Halonen upgraded the design to a modern structure made with today's state of the art technology. Repetition of plywood parts in right angle creates beautiful subtle friction to light. No glue or screws are used. Pilke is a unique, decorative light fixture, giving natural warm light through its wooden structure.

#### LIGHT SOURCE



1 x E26 LED 15W MAX Suggested Specs: A19 Frosted > 90 CRI | 3000K | Dimmable

#### **SPECIFICATIONS & TECHNICAL NOTES**

- UL Listed
- Made in Finland. Constructed in Natural Wood.
- Mounts directly to a standard Junction box
- Fabric cable and round metal canopy. Cable length max. 10' (field adjustable)

### **PRODUCT CODES**





12.7 cm 5"



**64 cm** 25.2"

## uplight group.

**Uplight group, LLC**. 1835 NE Miami Gardens Dr. N. Miami Beach, FL 33179. Tel. +1.305.621.9602. sales@uplightgroup.com www.uplightgroup.com Fixture Type \_ Project Name \_ Notes



PILKE.