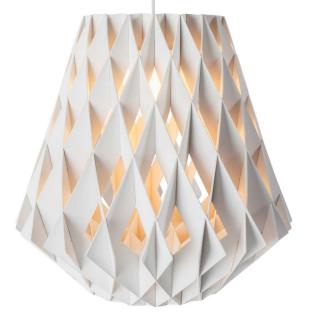

#### **DESIGN & INSPIRATION**

The inspiration for the Pilke came from traditional Finnish shingle work, but Tuukka Halonen upgraded the design to a modern structure made with today's state of the art technology. Repetition of plywood parts in right angle creates beautiful subtle friction to light. No glue or screws are used. Pilke is a unique, decorative light fixture, giving natural warm light through its wooden structure.