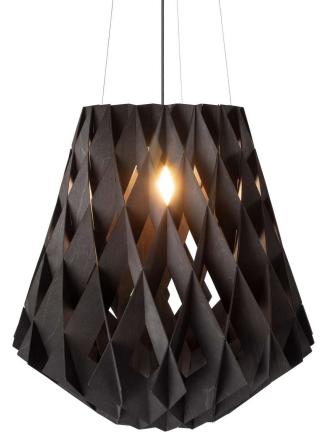

# PILKE 64 PENDANT

Designed by Tuukka Halonen

#### **DESIGN & INSPIRATION**

The inspiration for the Pilke came from traditional Finnish shingle work, but Tuukka Halonen upgraded the design to a modern structure made with today's state of the art technology. Repetition of plywood parts in right angle creates beautiful subtle friction to light. No glue or screws are used. Pilke is a unique, decorative light fixture, giving natural warm light through its wooden structure.