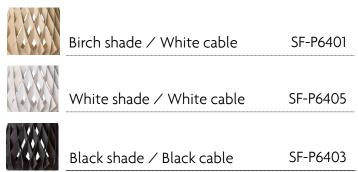

by Tuukka Halonen

#### **DESIGN & INSPIRATION**

The inspiration for the Pilke came from traditional Finnish shingle work, but Tuukka Halonen upgraded the design to a modern structure made with today's state of the art technology. Repetition of plywood parts in right angle creates beautiful subtle friction to light. No glue or screws are used. Pilke is a unique, decorative light fixture, giving natural warm light through its wooden structure.

#### LIGHT SOURCE



1 x E26 LED 15W MAX Suggested Specs: A19 Frosted > 90 CRI | 3000K | Dimmable

#### **SPECIFICATIONS & TECHNICAL NOTES**

- UL Listed
- Made in Finland. Constructed in Natural Wood.
- Mounts directly to a standard Junction box
- Fabric cable and round metal canopy. Cable length max. 10' (field adjustable)

### **PRODUCT CODES**





12.7 cm 5"



**64 cm** 25.2"

## uplight group.

**Uplight group, LLC**. 1835 NE Miami Gardens Dr. N. Miami Beach, FL 33179. Tel. +1.305.621.9602. sales@uplightgroup.com www.uplightgroup.com Fixture Type \_ Project Name \_ Notes



PILKE.