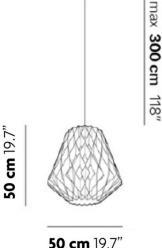

### **DESIGN & INSPIRATION**

The inspiration for the Pilke came from traditional Finnish shingle work, but Tuukka Halonen upgraded the design to a modern structure made with today's state of the art technology. Repetition of plywood parts in right angle creates beautiful subtle friction to light. No glue or screws are used. Pilke is a unique, decorative light fixture, giving natural warm light through its wooden structure.

#### LIGHT SOURCE



1 x E26 LED 15W MAX Suggested Specs: A19 Frosted > 90 CRI | 3000K | Dimmable

### **SPECIFICATIONS & TECHNICAL NOTES**

- UL Listed
- Made in Finland. Constructed in Natural Wood.
- Mounts directly to a standard Junction box
- Fabric cable and round metal canopy. Cable length max. 10' (field adjustable)

#### **PRODUCT CODES**





**12.7 cm** 5"



uplight group.

**Uplight group, LLC**. 1835 NE Miami Gardens Dr. N. Miami Beach, FL 33179. Tel. +1.305.621.9602. sales@uplightgroup.com www.uplightgroup.com Fixture Type Project Name Notes



PILKE\_

# PILKE 64 PENDANT

Designed by Tuukka Halonen

#### **DESIGN & INSPIRATION**

The inspiration for the Pilke came from traditional Finnish shingle work, but Tuukka Halonen upgraded the design to a modern structure made with today's state of the art technology. Repetition of plywood parts in right angle creates beautiful subtle friction to light. No glue or screws are used. Pilke is a unique, decorative light fixture, giving natural warm light through its wooden structure.

#### LIGHT SOURCE



1 x E26 LED 15W MAX Suggested Specs: A19 Frosted > 90 CRI | 3000K | Dimmable

#### **SPECIFICATIO