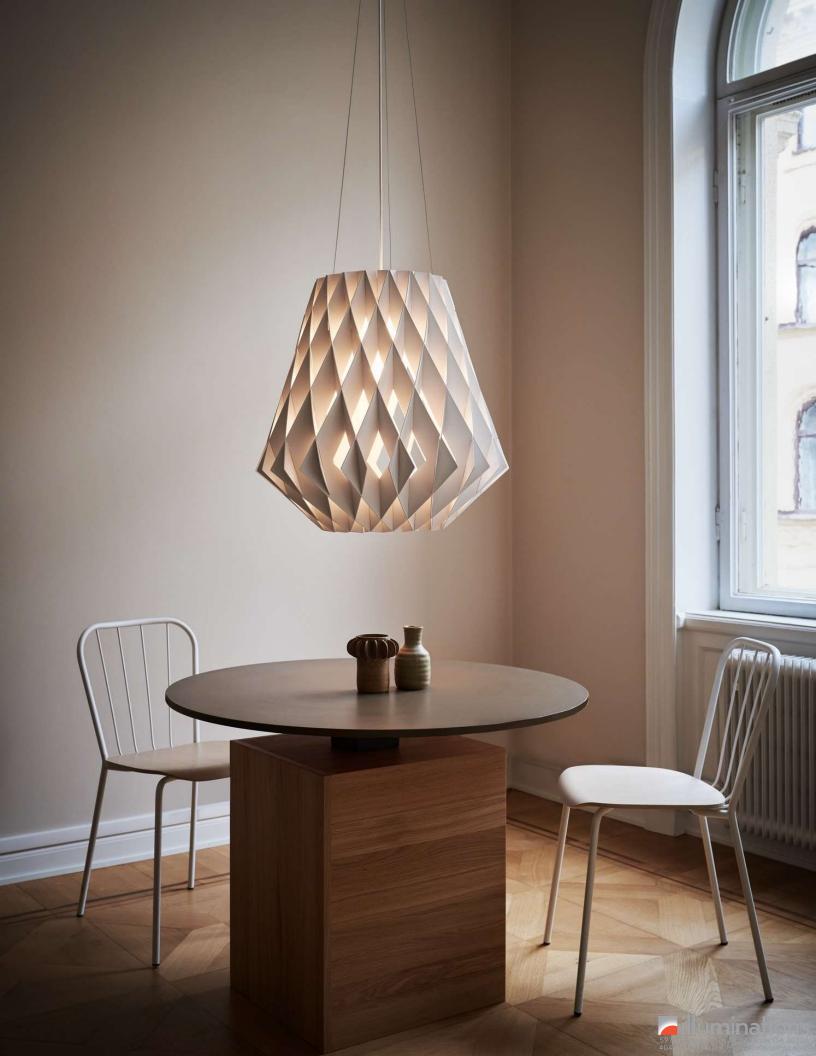

# PILKE 64 PENDANT

Designed by Tuukka Halonen

#### **DESIGN & INSPIRATION**

The inspiration for the Pilke came from traditional Finnish shingle work, but Tuukka Halonen upgraded the design to a modern structure made with today's state of the art technology. Repetition of plywood parts in right angle creates beautiful subtle friction to light. No glue or screws are used. Pilke is a unique, decorative light fixture, giving natural warm light through its wooden structure.