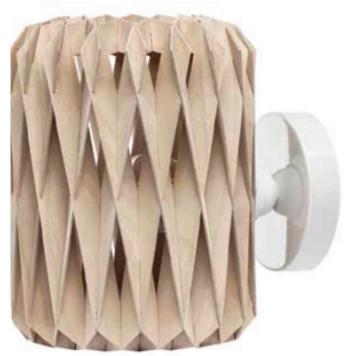

## **PRODUCT CODES**

N PAT V

Birch Shade / White Hardware SF-PW1801

| 110 | White Shade /  |           |
|-----|----------------|-----------|
| XX  | White Hardware | SF-PW1805 |