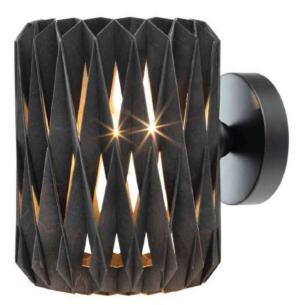

# PILKE 18 WALL

Designed by Tuukka Halonen

#### **DESIGN & INSPIRATION**

The inspiration for the Pilke came from traditional Finnish shingle work, but Tuukka Halonen upgraded the design to a modern structure made with today's state of the art technology. Repetition of plywood parts in right angle creates beautiful subtle friction to light. Pilke is a unique, decorative light fixture, giving natural warm light through its wooden structure. The word Pilke is a Finnish word for Twinkle.