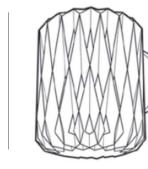

# PILKE 18 WALL

Designed by Tuukka Halonen

#### **DESIGN & INSPIRATION**

The inspiration for the Pilke came from traditional Finnish shingle work, but Tuukka Halonen upgraded the design to a modern structure made with today's state of the art technology. Repetition of plywood parts in right angle creates beautiful subtle friction to light. Pilke is a unique, decorative light fixture, giving natural warm light through its wooden structure. The word Pilke is a Finnish word for Twinkle.



### DIAGRAM

9.1''

23 cm



Ø 18 cm 7.1"

### LIGHT SOURCE

1 x E26 LED 15W MAX Suggested Specs: A19 Frosted > 90 CRI | 3000K | Dimmable

#### **SPECIFICATIONS & TECHNICAL NOTES**

- UL Listed.
- Made in Finland. Constructed in birch plywood.
- White or Black metal hardware.
- Mounts directly to a standard Junction box.

## **PRODUCT CODES**



N PAT V

Birch Shade / White Hardware SF-PW1801



| 110 | White Shade /  |           |
|-----|----------------|-----------|
| XX  | White Hardware | SF-PW1805 |

# uplight group.

**Uplight group, LLC**. 1835 NE Miami Gardens Dr. N. Miami Beach, FL 33179. Tel. +1.305.621.9602. sales@uplightgroup.com www.uplightgroup.com Fixture Type \_ Project Name \_

SF-PW1803



SHOWROOM