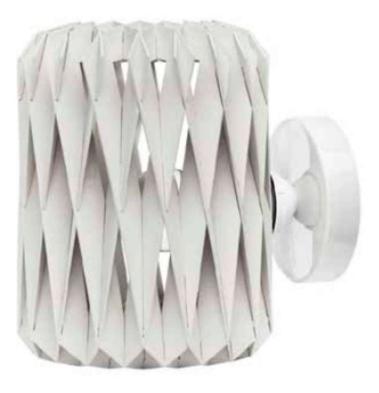

## **PRODUCT CODES**

N PAT V

Birch Shade / White Hardware SF-PW1801

| 110 | White Shade /  |           |
|-----|----------------|-----------|
| XX  | White Hardware | SF-PW1805 |