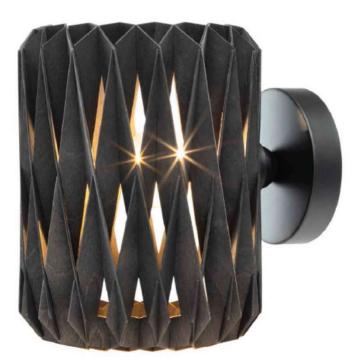

## **PRODUCT CODES**

N PAT V

Birch Shade / White Hardware SF-PW1801

| 110 | White Shade /  |           |
|-----|----------------|-----------|
| XX  | White Hardware | SF-PW1805 |