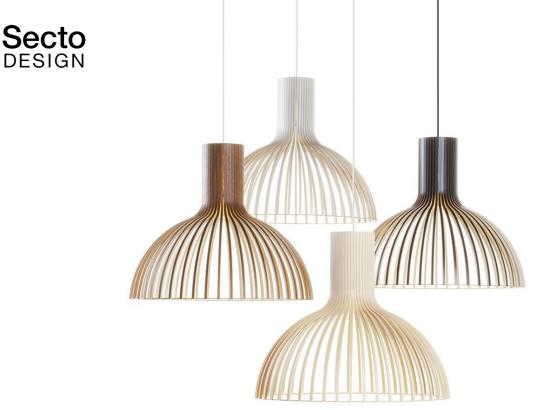

## Victo 4250 pendant

## Victo 4250 pendant

Handmade of PEFC-certified formpressed birch in Finland by highly skilled craftsmen. The wood provides a soft luminosity for atmosphere and appeal.

## **Finishing options**

| Natural birch     |           | White textile cable + ceiling cup |
|-------------------|-----------|-----------------------------------|
| White laminated ( | $\supset$ | White textile cable + ceiling cup |
| Black laminated   |           | Black textile cable + ceiling cup |
| Walnut veneer     |           | White textile cable + ceiling cup |