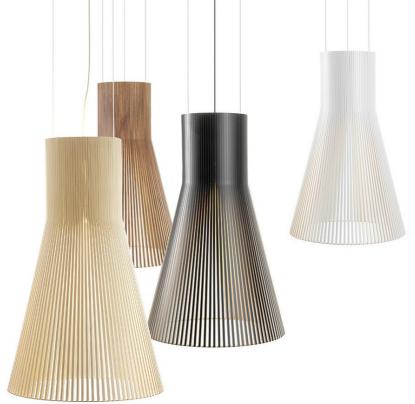

## Magnum 4202 pendant

Handmade of PEFC-certified formpressed birch in Finland by highly skilled craftsmen. The wood provides a soft luminosity for atmosphere and appeal.

## Finishing options

Natural birch White textile cable + ceiling cup White laminated White textile cable + ceiling cup Black laminated Black textile cable + ceiling cup Walnut veneer White textile cable + ceiling cup