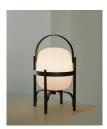

Strolling through Barcelona in the 1960s, designer Miguel Milá found an abandoned opal globe in front of a glass factory. He picked it up, and over the years, it became the heart of this large family. As its name suggests, Cesta (Spanish for "basket"), was designed to hold this fragile piece.