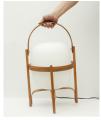

Strolling through Barcelona in the 1960s, designer Miguel Milá found an abandoned opal globe in front of a glass factory. He picked it up, and over the years, it became the heart of this large family. As its name suggests, Cesta (Spanish for "basket"), was designed to hold this fragile piece.

# Collection:

Table lamps

Cesta

Cestita

Cestita Batería

Cestita Alubat

Cesta Metálica

Cestita Metálica