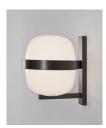

Designed in the same year as the Cesta lamps, Wally is an iconic wall lamp that shares the same opal globe shape and formal elegance. The structure, available in matt white or dark bronze finishes, is fixed to the wall via a metal arm and ring that wrap around and support the glass shade.

The Wally wall lamp adds a distinguishing touch to any setting. It provides a diffuse and soft illumination for both indoor and outdoor spaces.