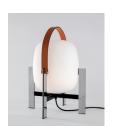

Designed in the same year as the Cesta lamps, Wally is an iconic wall lamp that shares the same opal globe shape and formal elegance. The structure, available in matt white or dark bronze finishes, is fixed to the wall via a metal arm and ring that wrap around and support the glass shade.