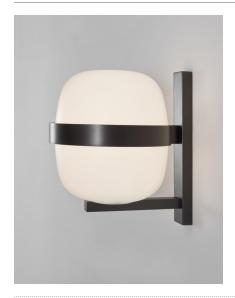

Designed in the same year as the Cesta lamps, Wally is an iconic wall lamp that shares the same opal globe shape and formal elegance. The structure, available in matt white or dark bronze finishes, is fixed to the wall via a metal arm and ring that wrap around and support the glass shade.

The Wally wall lamp adds a distinguishing touch to any setting. It provides a diffuse and soft illumination for both indoor and outdoor spaces.