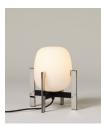

Designed in the same year as the Cesta lamps, Wally is an iconic wall lamp that shares the same opal globe shape and formal elegance. The structure, available in matt white or dark bronze finishes, is fixed to the wall via a metal arm and ring that wrap around and support the glass shade.