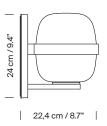

Designed in the same year as the Cesta lamps, Wally is an iconic wall lamp that shares the same opal globe shape and formal elegance. The structure, available in matt white or dark bronze finishes, is fixed to the wall via a metal arm and ring that wrap around and support the glass shade.

The Wally wall lamp adds a distinguishing touch to any setting. It provides a diffuse and soft illumination for both indoor and outdoor spaces.

#### **General description:**

Metallic structure finished in dark bronze or matte white. White opal glass lampshade. Suitable for Outlet Box (UL market).