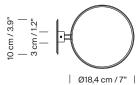

Designed in the same year as the Cesta lamps, Wally is an iconic wall lamp that shares the same opal globe shape and formal elegance. The structure, available in matt white or dark bronze finishes, is fixed to the wall via a metal arm and ring that wrap around and support the glass shade.

The Wally wall lamp adds a distinguishing touch to any setting. It provides a diffuse and soft illumination for both indoor and outdoor spaces.

#### **General description:**

Metallic structure finished in dark bronze or matte white. White opal glass lampshade. Suitable for Outlet Box (UL market).

## **Technical information:**

Light source included (CE market): LED bulb:  $4,5 \text{ W} / 470 \text{ Im} / 2700 \text{ K} / A^{++}$  (subject to updates in LED technology). E27 - E26 / Max. hgt. 105 mm / 4.1" / Max. power 40 W