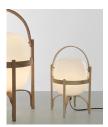

Strolling through Barcelona in the 1960s, designer Miguel Milá found an abandoned opal globe in front of a glass factory. He picked it up, and over the years, it became the heart of this large family. As its name suggests, Cesta (Spanish for "basket"), was designed to hold this fragile piece.

# Collection:

Table lamps

Cesta

Cestita

Cestita Batería

Cestita Alubat

Cesta Metálica

Cestita Metálica