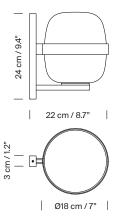

Designed in the same year as the Cesta lamps, Wally is an iconic wall lamp that shares the same opal globe shape and formal elegance. The structure, available in matt white or dark bronze finishes, is fixed to the wall via a metal arm and ring that wrap around and support the glass shade.

The Wally wall lamp adds a distinguishing touch to any setting. It provides a diffuse and soft illumination for both indoor and outdoor spaces.

#### **General description:**

Metallic structure finished in dark bronze or matte white. White opal glass lampshade. Suitable for Outlet Box (UL market).

## Approximate weight (unpacked):

1,5 Kg / 3.3 lb