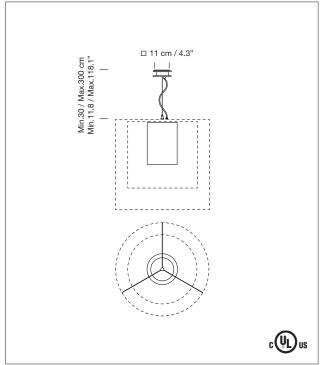

Suitable for Junction Box (UL market). Electric cable length: 3 m / 118.1"

## **APPROXIMATE WEIGHT** (unpacked)

8 kg / 17.3 lb

### REGULATIONS

C€

UNE-EN 60598 UL-1598 UNE-EN 55015 E-353545

UNE-EN 60529