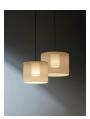

# Moaré Antoni Arola, 2003 Pendant Lamps

The Moaré series owes its name to the iridescent effect created by the two outer cylinder-shaped shades, a watercolour optical illusion produced by the superimposed textures against the light. Created in 2003, it soon gained international renown and over the years the collection has come to comprise a range of colours and formats for a wide variety of uses: from major shopping centres to enclosed private household spaces. A ladylike interplay of colour and transparency.

The lamp allows the option to use just a single shade rather than the two required to produce the highly sought-after moir? effect, still retaining the grace of its excellently proportioned outer geometry. A methacrylate interior diffuser, next to the three central bulbs, constantly helps to diffuse its bright light.

#### **GENERAL DESCRIPTION**

Two superimposed cylindrical polyester lampshades.

With a range of sizes and colours (white, red, grey and black), numerous combinations are possible.

Aluminium structure with graphite black finish and cast aluminium base. Acrylsatine methacrylate cylindrical diffuser. Metallic graphite black square canopy.