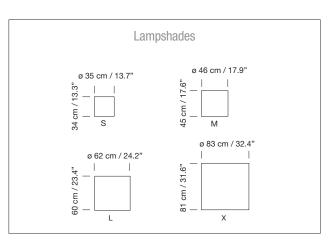

#### **GENERAL DESCRIPTION**

Two superimposed cylindrical polyester lampshades.

With a range of sizes and colours (white, red, grey and black), numerous combinations are possible.

Aluminium structure with graphite black finish and cast aluminium base. Acrylsatine methacrylate cylindrical diffuser. Metallic graphite black square canopy.