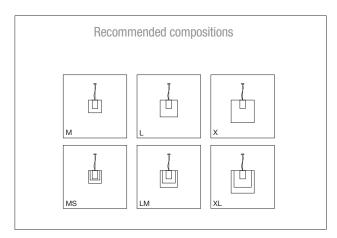

#### **GENERAL DESCRIPTION**

Two superimposed cylindrical polyester lampshades.

With a range of sizes and colours (white, red, grey and black), numerous combinations are possible.

Aluminium structure with graphite black finish and cast aluminium base. Acrylsatine methacrylate cylindrical diffuser. Metallic graphite black square canopy.