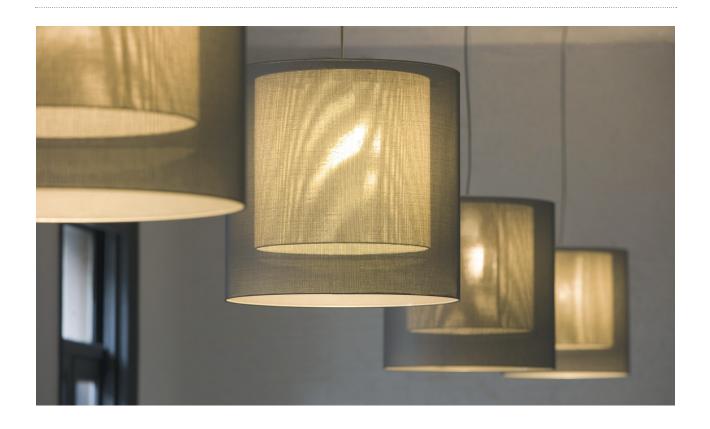

# Moaré Antoni Arola, 2003 Pendant Lamps

The Moaré series owes its name to the iridescent effect created by the two outer cylinder-shaped shades, a watercolour optical illusion produced by the superimposed textures against the light. Created in 2003, it soon gained international renown and over the years the collection has come to comprise a range of colours and formats for a wide variety of uses: from major shopping centres to enclosed private household spaces. A ladylike interplay of colour and transparency.

The lamp allows the option to use just a single shade rather than the two required to produce the highly sought-after moir? effect, still retaining the grace of its excellently proportioned outer geometry. A methacrylate interior diffuser, next to the three central bulbs, constantly helps to diffuse its bright light.