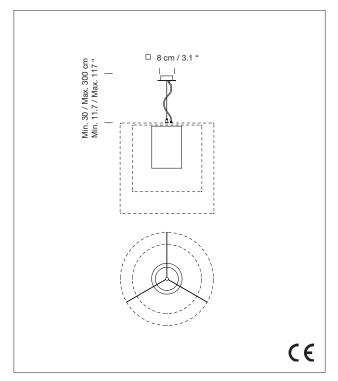

Suitable for Junction Box (UL market). Electric cable length: 3 m / 118.1"

## **APPROXIMATE WEIGHT** (unpacked)

8 kg / 17.3 lb

### REGULATIONS

C€

UNE-EN 60598 UL-1598 UNE-EN 55015 E-353545

UNE-EN 60529