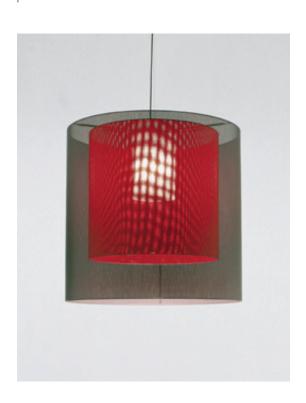

# Moaré Antoni Arola, 2003 Pendant Lamps

The Moaré series owes its name to the iridescent effect created by the two outer cylinder-shaped shades, a watercolour optical illusion produced by the superimposed textures against the light. Created in 2003, it soon gained international renown and over the years the collection has come to comprise a range of colours and formats for a wide variety of uses: from major shopping centres to enclosed private household spaces. A ladylike interplay of colour and transparency.

The lamp allows the option to use just a single shade rather than the two required to produce the highly sought-after moir? effect, still retaining the grace of its excellently proportioned outer geometry. A methacrylate interior diffuser, next to the three central bulbs, constantly helps to diffuse its bright light.

#### **GENERAL DESCRIPTION**

Two superimposed cylindrical polyester lampshades.

With a range of sizes and colours (white, red, grey and black), numerous combinations are possible.

Aluminium structure with graphite black finish and cast aluminium base. Acrylsatine methacrylate cylindrical diffuser. Metallic graphite black square canopy.