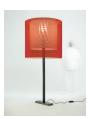

# Moaré Antoni Arola, 2003 Pendant Lamps

The Moaré series owes its name to the iridescent effect created by the two outer cylinder-shaped shades, a watercolour optical illusion produced by the superimposed textures against the light. Created in 2003, it soon gained international renown and over the years the collection has come to comprise a range of colours and formats for a wide variety of uses: from major shopping centres to enclosed private household spaces. A ladylike interplay of colour and transparency.

The lamp allows the option to use just a single shade rather than the two required to produce the highly sought-after moir? effect, still retaining the grace of its excellently proportioned outer geometry. A methacrylate interior diffuser, next to the three central bulbs, constantly helps to diffuse its bright light.

#### **GENERAL DESCRIPTION**

Two superimposed cylindrical polyester lampshades.

With a range of sizes and colours (white, red, grey and black), numerous combinations are possible.

Aluminium structure with graphite black finish and cast aluminium base. Acrylsatine methacrylate cylindrical diffuser. Metallic graphite black square canopy.