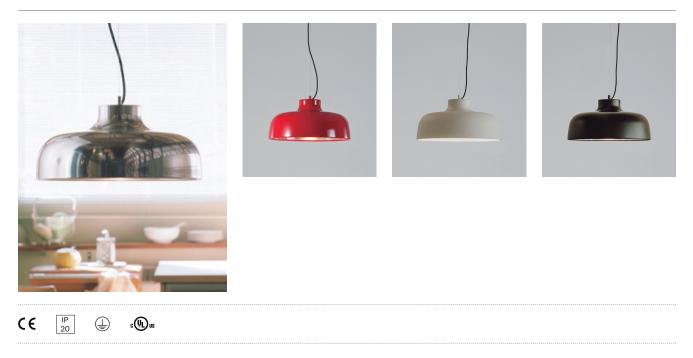

The hugely evocative shade on the M68 lamp immortalises the silhouette of a woman's shoulders. It is an aluminium re-edition of the famous methacrylate pop lamp from the 1960s – also by Miguel Milá – and it is now available in lively red, matte white or black, as well as in polished aluminium.

Since the shade is opaque, its bell-shape cross section gives it a large inside surface to diffuse the light. The electrical cable runs from the top middle area of the shade along with a tiny metal cylinder that links the shade and the steel wire that holds it aloft. In short, M68 is the friendliest way of lighting a large table.

## 4 versions available:

Polished aluminium lampshade and circular chrome-plated canopy. Brilliant red aluminium lampshade and circular canopy. Matte white or black aluminium lampshade and circular canopy. Canopy suitable for side entry adaptor. Junction Box adaptor included Ø 11,7 cm / 4.6" (UL market). Electric cable length: 3 m / 118.1"