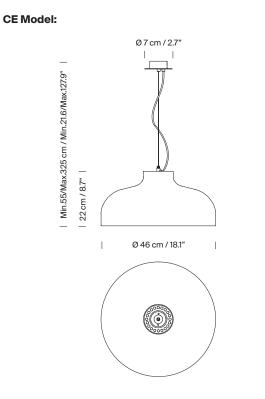

## 4 versions available:

Polished aluminium lampshade and circular chrome-plated canopy. Brilliant red aluminium lampshade and circular canopy. Matte white or black aluminium lampshade and circular canopy. Canopy suitable for side entry adaptor. Junction Box adaptor included Ø 11,7 cm / 4.6" (UL market). Electric cable length: 3 m / 118.1"

### Approximate weight (unpacked):

1,6 kg / 3.5 lb