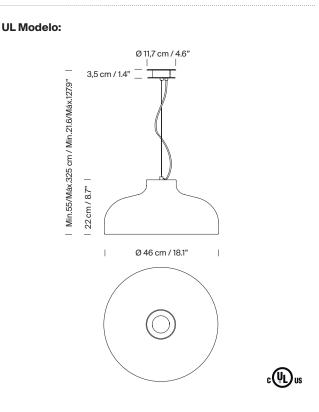

## 4 versions available:

Polished aluminium lampshade and circular chrome-plated canopy. Brilliant red aluminium lampshade and circular canopy. Matte white or black aluminium lampshade and circular canopy. Canopy suitable for side entry adaptor. Junction Box adaptor included Ø 11,7 cm / 4.6" (UL market). Electric cable length: 3 m / 118.1"

## **Regulations:**

CE UNE-EN 60598 UNE-EN 55015 UNE-EN 60529

UL Dry location only UL-1598 E-353545