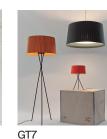

Ever since the early 1990s, Santa & Cole has championed the use of ribbon shades to embellish all manner of light sources, exploring textiles and experimenting with colours and tones (they even enlisted the help of Raw Color studio). The GT5 was the first in the collection arising as an alternative to the use of continuous textile, methacrylate and cardboard shades. It was followed by the GT6 and, later on, the larger GT7, GT1000 and GT1500, designed for use in public venues owing to their large dimensions. This is a colourful family that is able to change its scale without losing its essence.