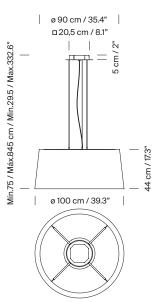

#### Model A: GT1000

# Approximate weight (unpacked):

(A) GT1000: 12 Kg / 26.5 lb (B) GT1500: 17 Kg / 37.5 lb