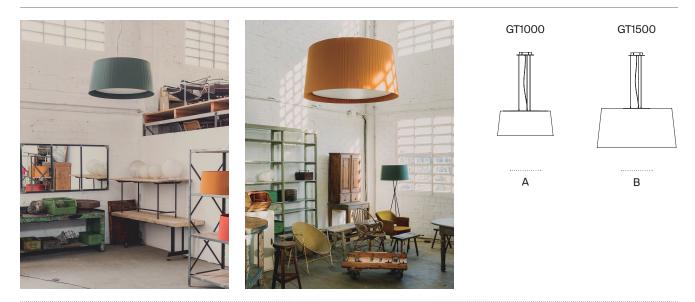

#### **GT1000 / GT1500** Santa & Cole Team. 2011 Pendant lamps

#### 

These are two immensely huge ribbon shade lamps conceived for large-scale projects. Inside, they both incorporate a large cylinder disc made from see-through material which houses the powerful dimmable light source.

Ever since the early 1990s, Santa & Cole has championed the use of ribbon shades to embellish all manner of light sources, exploring textiles and experimenting with colours and tones (they even enlisted the help of Raw Color studio). The GT5 was the first in the collection arising as an alternative to the use of continuous textile, methacrylate and cardboard shades. It was followed by the GT6 and, later on, the larger GT7, GT1000 and GT1500, designed for use in public venues owing to their large dimensions. This is a colourful family that is able to change its scale without losing its essence.

## GT1000 / GT1500

Santa & Cole Team. 2011 Pendant lamps