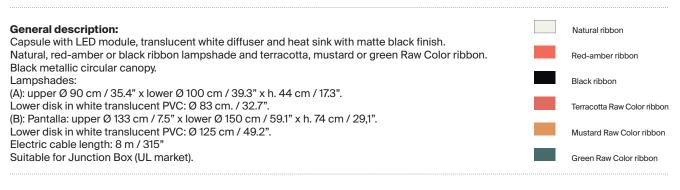

#### 

These are two immensely huge ribbon shade lamps conceived for large-scale projects. Inside, they both incorporate a large cylinder disc made from see-through material which houses the powerful dimmable light source.

Ever since the early 1990s, Santa & Cole has championed the use of ribbon shades to embellish all manner of light sources, exploring textiles and experimenting with colours and tones (they even enlisted the help of Raw Color studio). The GT5 was the first in the collection arising as an alternative to the use of continuous textile, methacrylate and cardboard shades. It was followed by the GT6 and, later on, the larger GT7, GT1000 and GT1500, designed for use in public venues owing to their large dimensions. This is a colourful family that is able to change its scale without losing its essence.