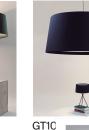

#### **GT1000 / GT1500** Santa & Cole Team. 2011 Pendant lamps

#### 

These are two immensely huge ribbon shade lamps conceived for large-scale projects. Inside, they both incorporate a large cylinder disc made from see-through material which houses the powerful dimmable light source.

## GT1000 / GT1500

Santa & Cole Team. 2011 Pendant lamps