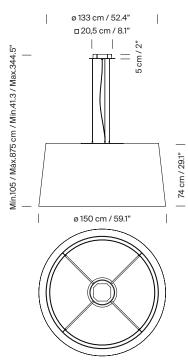

#### Model A: GT1500

# Approximate weight (unpacked):

(A) GT1000: 12 Kg / 26.5 lb (B) GT1500: 17 Kg / 37.5 lb