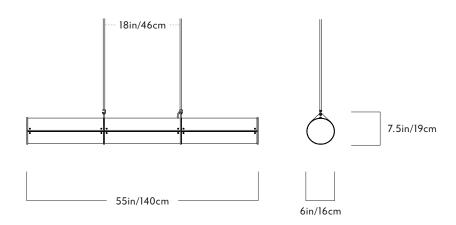

## Straight - 3 units

Series Endless

Product Straight - 3 units

Dimensions

L 55in/140cm x W 6in/16cm x H 7.5in/19cm

Weight 22lb/10kg

Materials

Aluminum, acrylic, wood

**Finishes** 

Black/oak, bronze/oak, polished nickel/oak, brushed brass/oak

Suspension

3/8 - inch aluminum stem. Custom

length

Canopy

 $2 \times 5$ -inch canopy in matching metal

finish