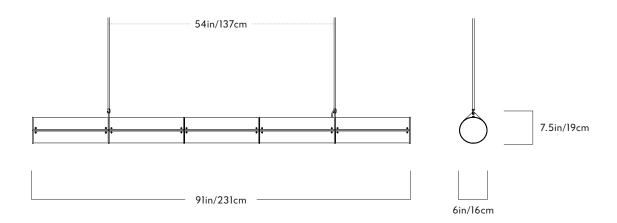

## Straight - 5 units

Series Endless

<u>Product</u> Straight - 5 units

Dimensions

L 91in/231cm x W 6in/16cm x H 7.5in/19cm

Weight 36lb/16kg

Materials

Aluminum, acrylic, wood

**Finishes** 

Black/oak, bronze/oak, polished nickel/oak, brushed brass/oak

Suspension

3/8 - inch aluminum stem. Custom

length

Canopy

 $2 \times 5$ -inch canopy in matching metal

finish