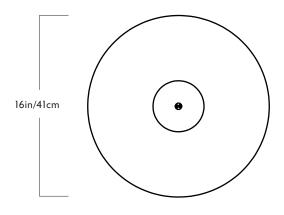

#### Dimensions

Overall dimensions variable. Shade: L 16in/41cm x W 16in/41cm x H 10in/26cm