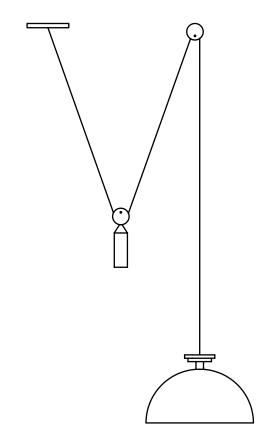

#### Suspension

12-foot fabric cord. Length can be adjusted on site

#### Canopy

5-inch round in brushed brass

## Hanging Hardware

2 1/2-inch vertical round in brushed brass