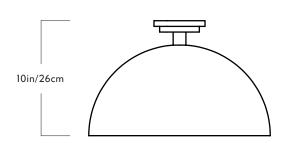

#### Dimensions

Overall dimensions variable. Shade: L 16in/41cm x W 16in/41cm x H 10in/26cm