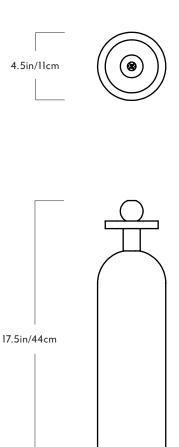

#### Product

Pendant - Cylinder

#### Dimensions

Overall dimensions variable. Shade: L 4.5in/11cm x W 4.5in/11cm x H 17.5in/44cm

Weight 10lb/4.5kg