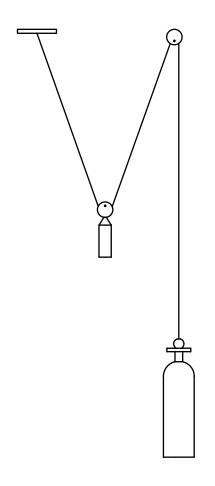

#### Currant, black

adjusted on site

Suspension 12-foot fabric cord. Length can be

Canopy 5-inch round in brushed brass

# Hanging Hardware

2 1/2-inch vertical round in brushed brass