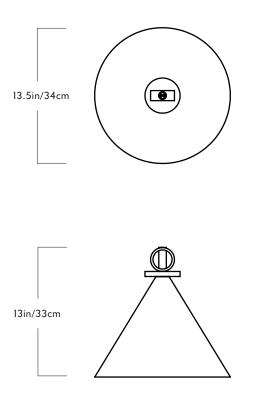

## Pendant - Cone

Series Shape Up

Product Pendant - Cone

Dimensions Overall dimensions variable. Shade: L 13.5in/34cm x W 13.5in/34cm x H 13in/33cm

Weight Fixture: 10lb/4.5kg <u>Materials</u> Aluminum, brass, steel