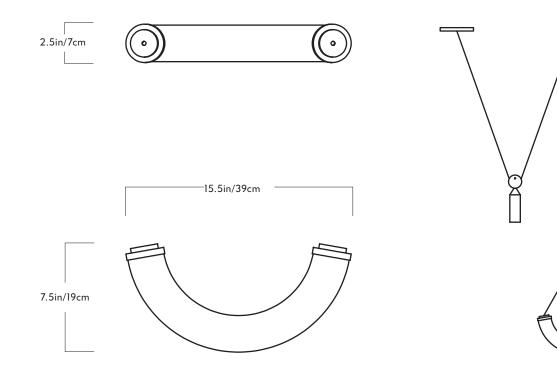

## Shape Up

<u>Series</u> Shape Up

Product Pendant- Arc

Dimensions Overall dimensions variable. Shade: L 15.5in/39cm x W 2.5in/7cm x H 7.5in/19cm

Weight 10lb/4.5kg