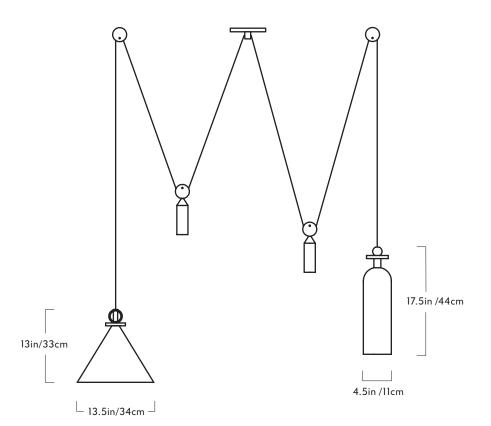

#### Dimensions

Series Shape Up

Overall dimensions variable. Cone: L 13.5in/34cm x W 13.5in/34cm x H 13in/33cm

Cylinder: L 4.5in/11cm x W 4.5in/11cm x H 17.5in/44cm

Weight 20lb/9kg