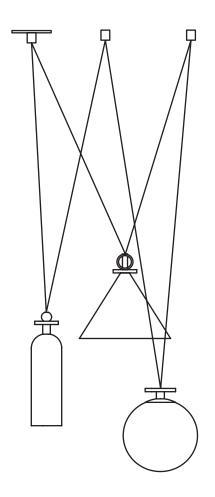

## 3-Piece Chandelier

Series Shape Up

Product

3-Piece Chandelier

<u>Dimensions</u>

Overall dimensions variable. Globe: L 11in/28cm x W 11in/28cm x

H 12.5in/32cm

Cylinder: L 4.5in/11cm x W 4.5in/11cm x

H 17.5in/44cm

Cone: L 13.5in/34cm x W 13.5in/34cm x

H 13in/33cm

Weight 33lb/15kg Materials

Glass, steel, brass, aluminum

Metal Shade Finishes

Blackened steel, brushed brass,

brushed copper

Cylinder Color Midnight blue

Globe Color

Gray fog

Cord Colors Currant, black

Suspension

12-foot fabric cord. Length can be

adjusted on site

Canopy