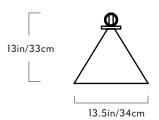

## 3-Piece Chandelier

Series Shape Up

Product

3-Piece Chandelier

<u>Dimensions</u>

Overall dimensions variable. Globe: L 11in/28cm x W 11in/28cm x

H 12.5in/32cm

Cylinder: L 4.5in/11cm x W 4.5in/11cm x

H 17.5in/44cm

Cone: L 13.5in/34cm x W 13.5in/34cm x

H 13in/33cm

Weight 33lb/15kg Materials

Glass, steel, brass, aluminum

Metal Shade Finishes

Blackened steel, brushed brass,

brushed copper