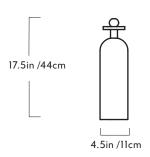

## 3-Piece Chandelier

Series Shape Up

Product

3-Piece Chandelier

<u>Dimensions</u>

Overall dimensions variable. Globe: L 11in/28cm x W 11in/28cm x

H 12.5in/32cm

Cylinder: L 4.5in/11cm x W 4.5in/11cm x

H 17.5in/44cm

Cone: L 13.5in/34cm x W 13.5in/34cm x

H 13in/33cm

Weight 33lb/15kg Materials

Glass, steel, brass, aluminum

Metal Shade Finishes

Blackened steel, brushed brass,

brushed copper