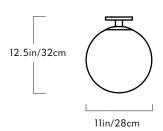

## 3-Piece Chandelier

Series Shape Up

Product

3-Piece Chandelier

<u>Dimensions</u>

Overall dimensions variable. Globe: L 11in/28cm x W 11in/28cm x

H 12.5in/32cm

Cylinder: L 4.5in/11cm x W 4.5in/11cm x