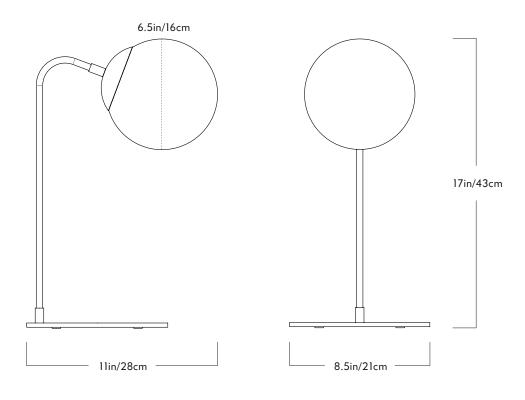

## Product Desk Lamp

Dimensions H 17in/43cm x W 11in/28cm x D 8.5in/21cm

Weight 5.2lb/2.4kg

<u>Materials</u> Machined aluminum, glass