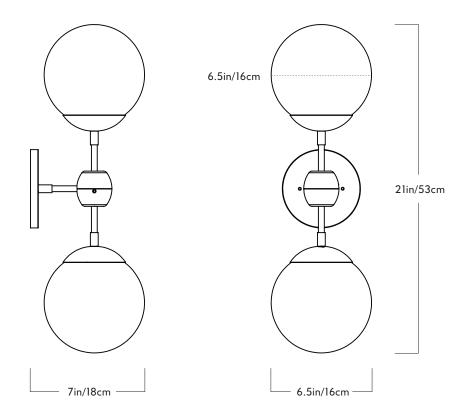

# Product

Sconce - 2 Globes

Lead Time 10 weeks

<u>Dimensions</u>

H 21in/53cm x W 6.5in/16cm x D 7.5in/19cm

Weight 3.5lb/1.6kg

Materials

Machined aluminum, glass