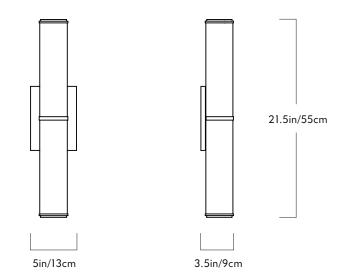

## Mini Endless

<u>Series</u> Mini Endless

Product Sconce

Lead Time 16 weeks

Dimensions
H 21.5in/55cm x W 5in/13cm x
D 3.5in/9cm

Weight 6lb/2.7kg