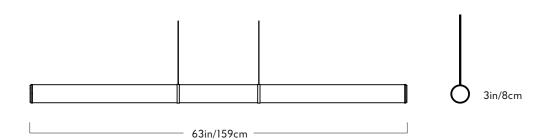

## Pendant - 63 Inches

Series Mini Endless

**Product** 

Pendant - 63 inches

Dimensions

Dia 3in/8cm x L 63in/159cm

Weight 10lb/4.5kg Materials Acrylic, steel

<u>Finishes</u>