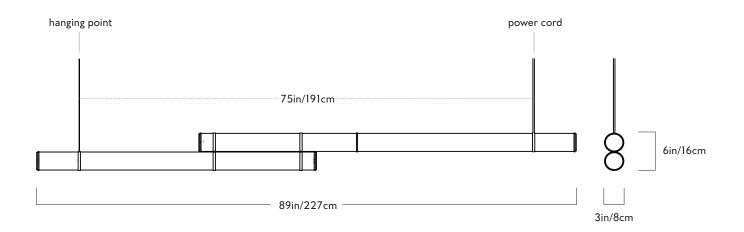

## Mini Endless

Series Mini Endless

Product Double - 89 inches

Dimensions L 89in/227cm x W 3in/8cm x H 6in/16cm

Weight 18lb/8kg

Materials Acrylic, steel, wood

## Double - 89 Inches

<u>Metal Finishes</u> Blackened steel, oil-rubbed bronze, polished nickel, polished brass

Body Colors Gray, stained oak

Suspension Aircraft cable and electric cord. Ships with 8-foot cord.