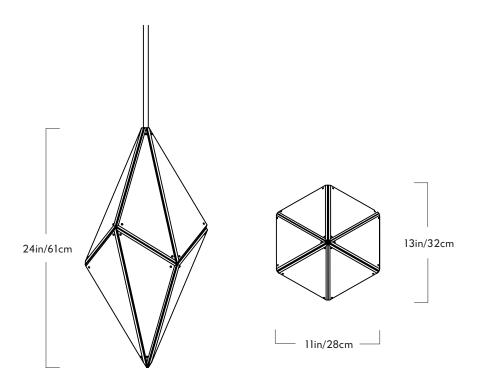

# Maxhedron

#### Series Maxhedron

### Product

Vertical - 24 inches

#### Dimensions

L 13in/32cm W 11in/28cm H 24in/61cm

#### Weight

14.5lb/6.5kg

# Vertical - 24 inches

#### Materials

Brass, steel, two-way mirror

### <u>Finishes</u>

Blackened steel, oil-rubed bronze, polished nickel, brushed brass

# Suspension

1/2-inch steel stem in matching metal finish. 35-inch length included with lamp. 96-inch length available for additional cost. Stem length can be adjusted on site.

#### Canopy

5-inch canopy in matching metal finish

120V Illumination

Bulb: 8 x 20 Watt G4 halogen

Socket: G4 Wattage: 160 Watts Lumens: 2400 Lumens

Color Temperature: 2700 Kelvin

Dimming: Triac or ELV

## 240V Illumination

Bulb: 8 x 20 Watt G4 halogen

Socket: G4 Wattage: 160 Watts Lumens: 2400 Lumens