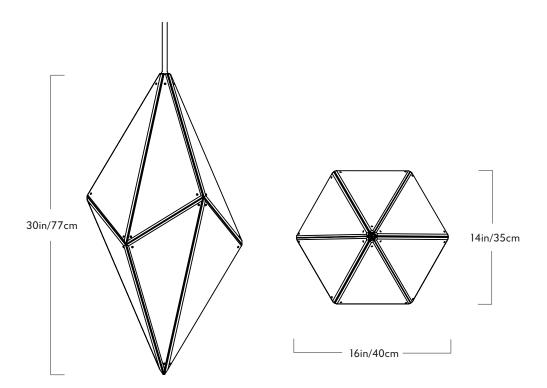

# Maxhedron

# <u>Series</u>

Maxhedron

## Product

Vertical - 30 inches

#### Dimensions

L 16in/40cm x W 14in/35cm x H 30in/77cm

#### Weight

18lb/8kg

# Vertical - 30 inches

### Materials

Brass, steel, two-way mirror

## <u>Finishes</u>

Blackened steel, oil-rubed bronze, polished nickel, brushed brass

# Suspension

1/2-inch steel stem in matching metal finish. 35-inch length included with lamp. 96-inch length available for additional cost. Stem length can be adjusted on site.

### Canopy

5-inch canopy in matching metal finish

120V Illumination

Bulb: 8 x 20 Watt G4 halogen

Socket: G4 Wattage: 160 Watts Lumens: 2400 Lumens

Color Temperature: 2700 Kelvin

Dimming: Triac or ELV

## 240V Illumination

Bulb: 8 x 20 Watt G4 halogen

Socket: G4 Wattage: 160 Watts Lumens: 2400 Lumen