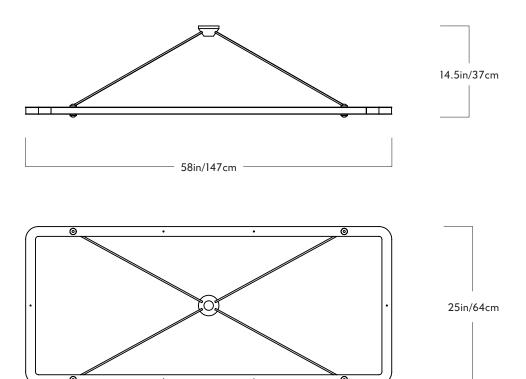

## Rectangle Pendant

Series Halo

<u>Product</u>

Rectangle Pendant

Dimensions

L 58in/147cm x W 25in/64cm x

H 14.5in/37cm

Weight