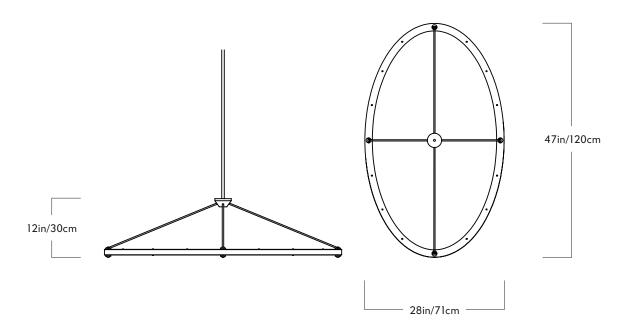

## Halo

<u>Series</u> Halo

Product Pendant - Oval

Dimensions L 47in/120cm x W 28in/71cm x H 12in/30cm

Weight 14lb/6.4kg

## **Oval Pendant**

<u>Materials</u> Steel, acrylic

<u>Finishes</u> Blackened steel, oil-rubbed bronze, polished nickel, brushed brass

Suspension

1/2-inch steel stem in matching metal finish. 35-inch length included with lamp. 96inch length available for additional cost. Stem length can be adjusted on site.