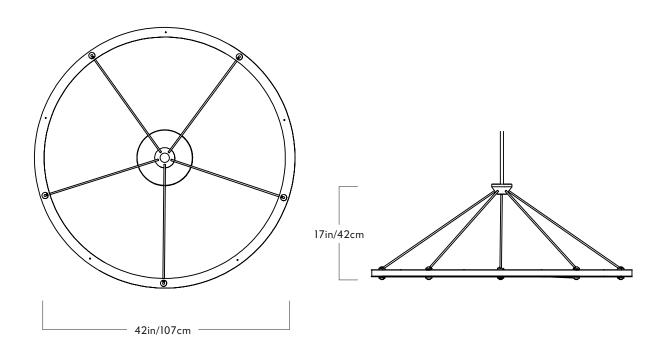

## Halo

Series Halo

Product Circle Pendant

<u>Dimensions</u> Dia 42in/107cm x H 17in/42cm

Weight 20lb/9kg