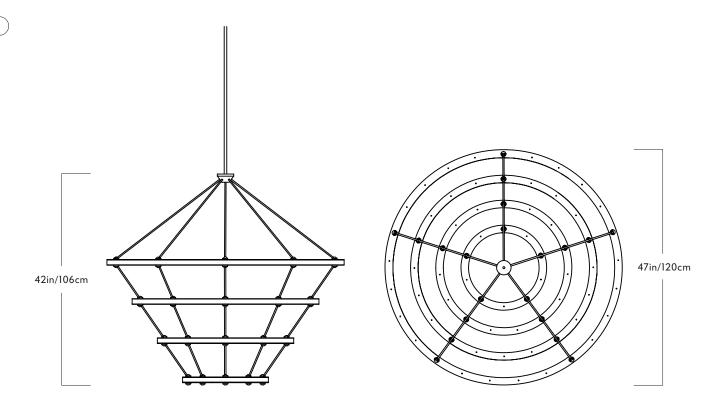

## Product

Chandelier - 4 Rings

#### Dimensions

Dia 47in/120cm x H 42in/106cm