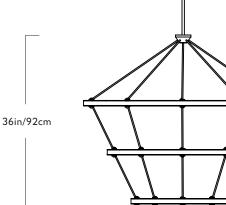

## Halo

<u>Series</u> Halo

Product Chandelier - 3 Rings

Dimensions Dia 42in/107cm x H 36in/92cm

 $\frac{\text{Weight}}{34\text{lb}/15}\text{kg}$ 