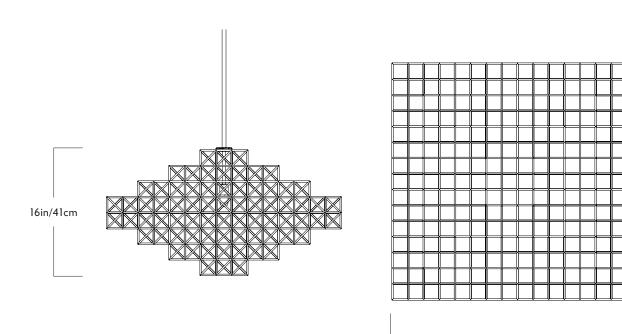

## — 30in/76cm

## Gridlock

<u>Series</u> Gridlock

Product 4059

Dimensions L 30in/76cm W 30in/76cm H 16in/41cm

Weight 44lb/20kg

## 4059

<u>Materials</u> Brass, steel

<u>Finishes</u> Raw Brass

Suspension 5/8-inch steel stem in matching metal finish. 35-inch length included with lamp. 96-inch length available for additional cost. Stem length can be adjusted on site.