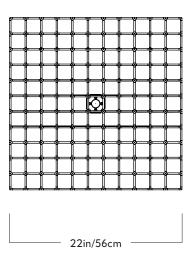

# Roll & Hill





# Gridlock

#### <u>Series</u> Gridlock

Product 1912

#### Dimensions L 22in/56cm W 22in/56cm H 13in/32cm

Weight 22lb/10kg

# 1912

<u>Materials</u> Brass, steel

#### <u>Finishes</u> Raw Brass

Suspension 5/8-inch steel stem in matching metal finish. 35-inch length included with lamp. 96-inch length available for additional cost. Stem length can be adjusted on site.

<u>Canopy</u> 5-inch square in matching metal finish 120V Illumination Bulb: 60 Watt G9 halogen Socket: G9 Wattage: 60 Watts Lumens: 800 Lumens Color Temperature: 2700 Kelvin Dimming: Triac or ELV

### 240V Illumination

Bulb: 60 Watt G9 halogen Socket: G9 Wattage: 60 Watts Lumens: 800 Lumens Color Temperature: 2700 Kelvin Dimming: Triac or ELV



# Roll & Hill



## — 30in/76cm

## Gridlock

<u>Series</u> Gridlock

Produ