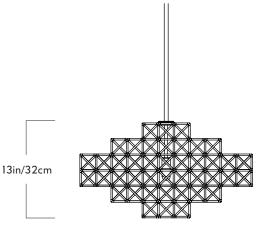

#### <u>Series</u> Gridlock

Product 1912

#### Dimensions L 22in/56cm W 22in/56cm H 13in/32cm

Weight 22lb/10kg

# 1912

<u>Materials</u> Brass, steel