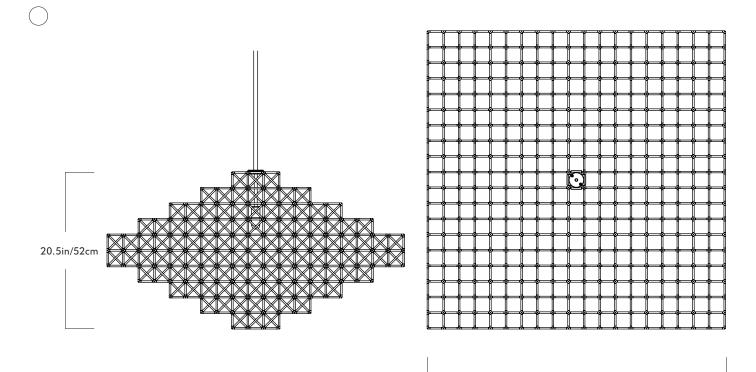

## Gridlock

<u>Series</u> Gridlock

Product 7440

Dimensions L 38in/96cm W 38in/96cm H 20.5in/52cm

Weight 80lb/36kg

## 7440

<u>Materials</u> Brass, steel

<u>Finishes</u> Raw Brass

Suspension 5/8-inch steel stem in matching metal finish. 35-inch length included with lamp. 96-inch length available for additional cost. Stem length can be adjusted on site.