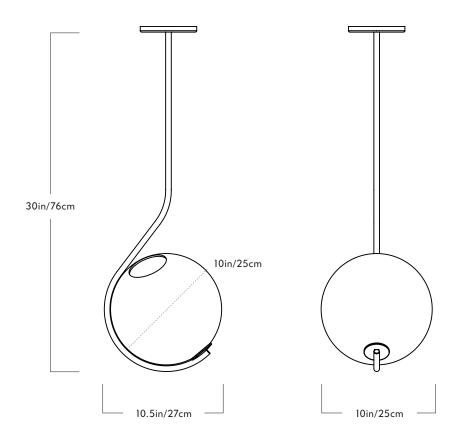

## **Finishes**

Series Fiddlehead

**Product** Pendant

Lead Time 16 weeks

Dimensions

L 10.5in/27cm x W 10in/25cm x H 30in/76cm

Weight 5lb/2.3kg

Materials Steel, glass