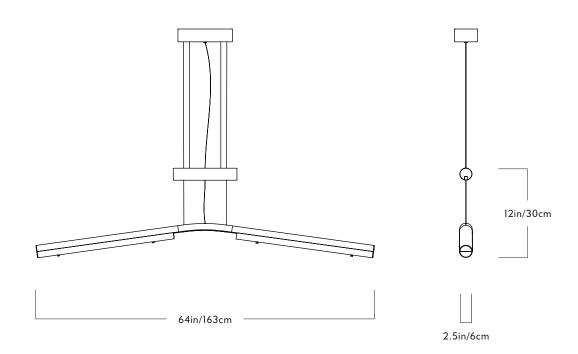

## Pendant

| Series |  |
|--------|--|
|        |  |

Counterweight

Product Pendant

 $\frac{Dimensions}{L\ 64in/163cm\ x\ W\ 2.5in/6cm\ x}$ 

H 12in/30cm

Weight

13lb/6kg