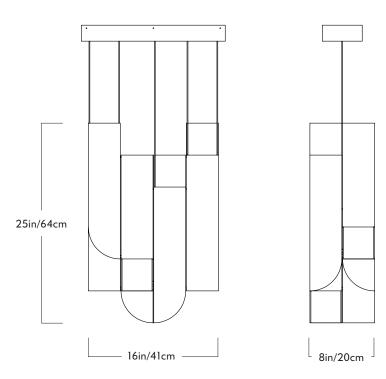

## Cora

<u>Series</u> Cora

Product Pendant - 8 Lights

Dimensions L 16in/41cm x W 8in/20cm x H 25in/64cm

Weights 26lb/11.6kg

## Pendant – 8 Lights

Materials Machined Aluminum

<u>Finishes / Colors</u> Black, bronze, polished nickel, polished brass

Suspension 8-foot cord. Length can be adjusted on site.

Canopy 5in x 18in rectangle in matching metal finish