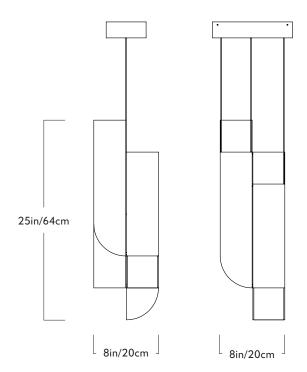

## <u>Series</u> Cora

**Product** 

Pendant - 4 Lights

**Dimensions** 

L8in/20cm x W 8in/20cm x

H 25in/64cm

Weights

12.8lb/5.8kg