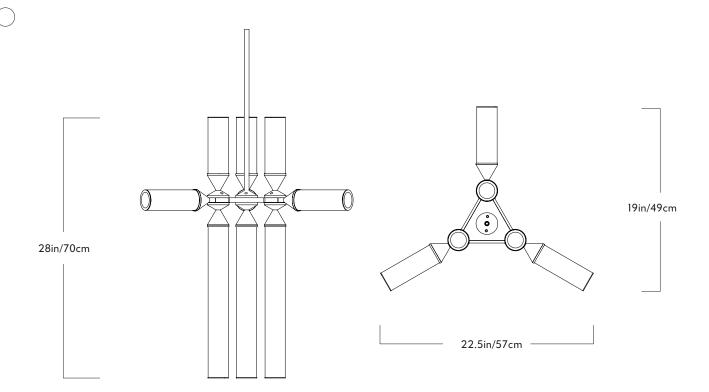

## Series Castle

Product 9-02

Dimensions

L 22.5in/57cm x W 19in/49cm x H 28in/70cm

Weight 9lb/4.1kg