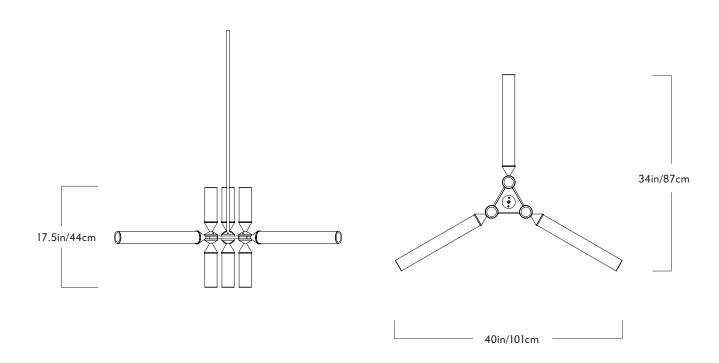

## Castle

#### Series Castle

#### Product 9-01

# Dimensions

L 40in/101cm x W 34in/87cm x H 17.5in/44cm

# Weight

9lb/4.1kg

## 9-01

### $\underline{\mathsf{Materials}}$

Machined aluminum, glass

#### Finishes / Colors

Black, bronze, polished nickel, brushed brass

### Glass Options

Clear, cream, smoke

#### Suspension

½-inch aluminum stem in matching metal finish. 35-inch length included with lamp. 96-inch length available for additional cost. Stem length can be adjusted on

## site.

Canopy 5-inch round in matching metal finish (1.5" tall)

#### 120V/240V LED Illumination

Integrated LED Wattage: 18 Watts

Lumens (Clear): 2200 Lumens Lumens (Cream): 1700 Lumens Lumens (Smoke): 700 Lumens Color Temperature: 2700 Kelvin

Bulb Life: 50,000 hours Dimming: ELV or 0-10V