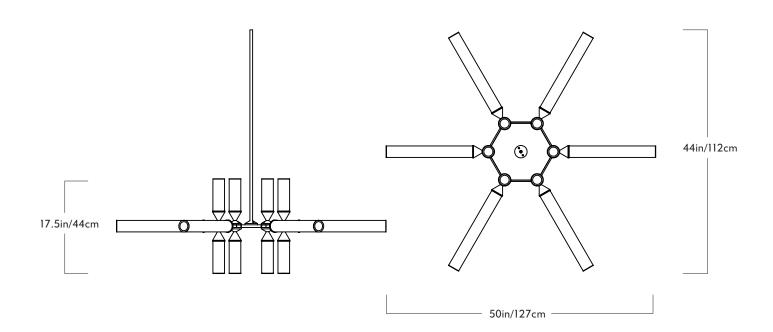

#### **Product** 18-01

Dimensions

L 44in/112cm x W 50in/127cm x H 17.5in/44cm

Weights 21.5lb/9.8kg

Materials

Machined aluminum, glass