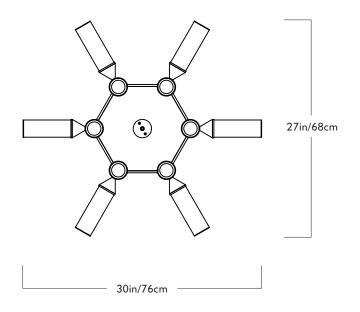

## Product 18-02

Dimensions L 30in/76cm x W 27in/68cm x H 27.5in/70cm

Weights 21.5lb/9.8kg

<u>Materials</u> Machined aluminum, glass