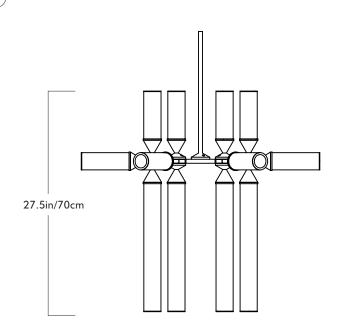

## Product 18-02

Dimensions L 30in/76cm x W 27in/68cm x H 27.5in/70cm

Weights 21.5lb/9.8kg

<u>Materials</u> Machined aluminum, glass