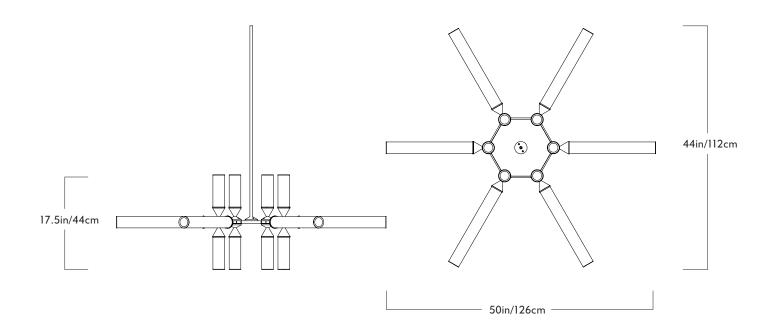

## Castle

### Series Castle

#### Product 18-01

## 10 01

<u>Dimensions</u> L 44in/112cm x W 50in/126cm x H 17.5in/44cm

# Weights

21.5lb/9.8kg

# 18-01

#### **Materials**

Machined aluminum, glass

## Finishes / Colors

Black, bronze, polished nickel, brushed brass

## Glass Options

Clear, cream, smoke

#### Suspension

½-inch aluminum stem in matching metal finish. 35-inch length included with lamp. 96-inch length available for additional cost. Stem length can be adjusted on site.

# Canopy

5-inch round in matching metal finish (1.5" tall)

## 120V/240V LED Illumination

Integrated LED Wattage: 36 Watts

Lumens (Clear): 4450 Lumens Lumens (Cream): 3450 Lumens Lumens (Smoke): 1400 Lumens Color Temperature: 2700 Kelvin

Bulb Life: 50,000 hours Dimming: ELV or 0-10V