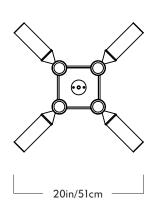

### Series Castle

Product 12-04

Dimensions

L 20in/51cm x W 20in/51cm x H 37.5in/95cm

Weight 12.5lb/5.7kg

Materials

Machined aluminum, glass

12-04