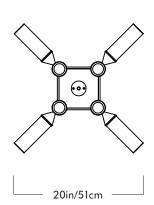

### Series Castle

Product 12-04

Dimensions

L 20in/51cm x W 20in/51cm x H 37.5in/95cm

Weight 12.5lb/5.7kg

Materials

Machined aluminum, glass

12-04