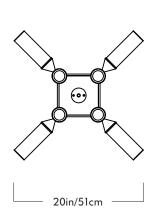

#### Dimensions

L 20in/51cm x W 20in/51cm x H 27.5in/70cm

## Weight

12.5lb/5.7kg

## Materials

Machined aluminum, glass