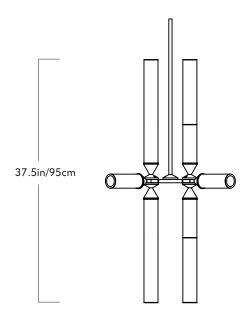

# Castle

Series Castle

Product 12-03

Dimensions

L 120in/51cm x W 20in/51cm x H 37.5in/95cm

Weight 12.5lb/5.7kg

Materials

Machined aluminum, glass