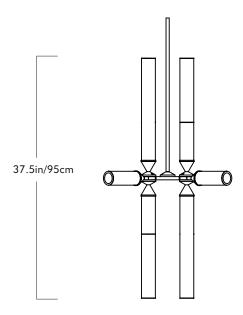

### Series Castle

Product 12-04

Dimensions

L 20in/51cm x W 20in/51cm x H 37.5in/95cm

Weight 12.5lb/5.7kg

Materials

Machined aluminum, glass

12-04

Finishes / Colors

Black, bronze, polished nickel, brushed brass

Glass Options

Clear, cream, smoke

 $\underline{\text{Suspension}}$ 

½-inch aluminum stem in matching metal finish. 35-inch length included with lamp. 96-inch length available for additional cost. Stem length can be adjusted on

site.

Canopy

5-inch round in matching metal finish (1.5" tall)

tall)

Certifications UL, cUL (120V)

120V/240V LED Illumination

Integrated LED Wattage: 45 Watts

Lumens (Clear): 2950 Lumens Lumens (Cream): 2300 Lumens Lumens (Smoke): 900 Lumens Color Temperature: 2700 Kelvin