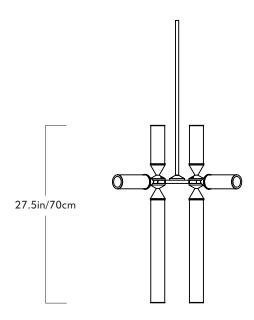

#### Dimensions

L 20in/51cm x W 20in/51cm x H 27.5in/70cm

## Weight

12.5lb/5.7kg

## Materials

Machined aluminum, glass