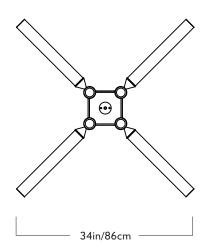

## Castle

#### Series Castle

#### Product 12-01

#### Dimensions

L 34in/86cm x W 34in/86cm x H 17.5in/44cm

# Weight

12.5lb/5.7kg

#### **Materials**

Machined aluminum, glass

## 12-01

### Finishes / Colors

Black, bronze, polished nickel, brushed brass

### Glass Options

Clear, cream, smoke

### Suspension

½-inch aluminum stem in matching metal finish. 35-inch length included with lamp. 96-inch length available for additional cost. Stem length can be adjusted on site.

#### Canopy

5-inch round in matching metal finish (1.5" tall)

#### Certifications UL, cUL (120V)

## 120V/240V LED Illumination

Integrated LED Wattage: 45 Watts

Lumens (Clear): 2950 Lumens Lumens (Cream): 2300 Lumens Lumens (Smoke): 900 Lumens Color Temperature: 2700 Kelvin Bulb Life: 50,000 hours

Dimming: TR