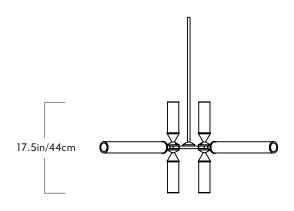

## Castle

#### Series Castle

#### Product 12-01

#### Dimensions

L 34in/86cm x W 34in/86cm x H 17.5in/44cm

# Weight

12.5lb/5.7kg

#### **Materials**

Machined aluminum, glass

## 12-01

### Finishes / Colors

Black, bronze, polished nickel, brushed brass

### Glass Options

Clear, cream, smoke

### Suspension

½-inch aluminum stem in matching metal finish. 35-inch length included with lamp. 96-inch length available for additional cost. Stem length can be adjusted on site.

#### Canopy

5-inch round in matching metal finish (1.5" tall)

#### Certifications UL, cUL (120V)

## 120V/240V LED Illumination

Integrated LED Wattage: 45 Watts

Lumens (Clear): 2950 Lumens Lumens (Cream): 2300 Lumens Lumens (Smoke): 900 Lumens Color Temperature: 2700 Kelvin Bulb Life: 50,000 hours

Dimming: