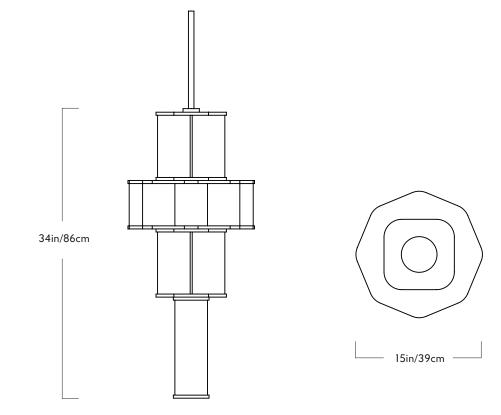

## Bauer

<u>Series</u> Bauer

Product Chandelier 02

Dimensions Dia 15in/39cm x H 34in/86cm

Weight 39lb/17.5kg