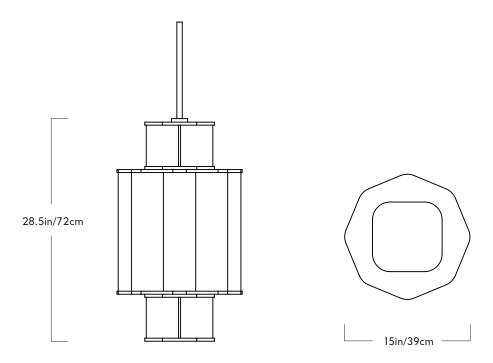

## Bauer

<u>Series</u> Bauer

Product Chandelier 01

Dimensions Dia 15in/39cm x H 28.5in/72cm

Weight 45lb/20.5kg