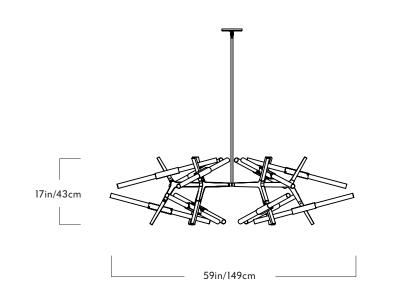

## Astral Agnes

Series Astral Agnes

Product 03- 24 Lights

<u>Dimensions</u> Appx. L 59in/149cm x W 59in/149cm x H 17in/43cm

Weights 20lb/9kg