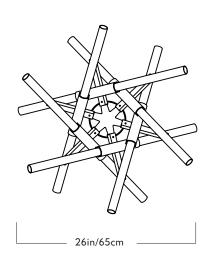

# Astral Agnes

#### Series Astral Agnes

#### Product 01- 12 Lights

# Dimensions

Appx. L 26in/65cm x W 26in/65cm x H 12in/30cm

# $\frac{\text{Weights}}{10\text{lb}/4.5\text{kg}}$

# 01- 12 Lights

#### **Materials**

Machined aluminum, glass

## Finishes / Colors

Black, bronze, polished nickel, brushed brass

## Suspension

1/2-inch aluminum stem in matching metal finish. 35-inch length included with lamp. 96-inch length available for additional cost. Stem length can be adjusted on site.

#### Canopy

5-inch canopy in matching metal finish

# Certifications

UL, cUL (120V Incandescent) CE, CB (240V Halogen)

#### Incandescent Illumination (120V)

Sockets: E17

Bulbs: 12 x 25 Watt T61/2 incandescent

Wattage: 300 Watts Lumens: 1200 Lumens

Color Temperature: 2700 Kelvin

Dimming: Tri