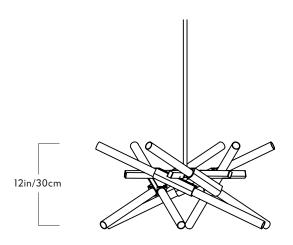

# Astral Agnes

#### Series Astral Agnes

#### Product 01- 12 Lights

# Dimensions

Appx. L 26in/65cm x W 26in/65cm x H 12in/30cm

# $\frac{\text{Weights}}{10\text{lb}/4.5\text{kg}}$

# 01- 12 Lights

#### **Materials**

Machined aluminum, glass

## Finishes / Colors

Black, bronze, polished nickel, brushed brass

## Suspension

1/2-inch aluminum stem in matching metal finish. 35-inch length included with lamp. 96-inch length available for additional cost. Stem length can be adjusted on site.

#### Canopy

5-inch canopy in matching metal finish

# Certifications

UL, cUL (120V Incandescent) CE, CB (240V Halogen)

#### Incandescent Illumination (120V)

Sockets: E17

Bulbs: 12 x 25 Watt T61/2 incandescent

Wattage: 300 Watts Lumens: 1200 Lumens

Color Temperature: 2700 Kelvin

Dimming: T