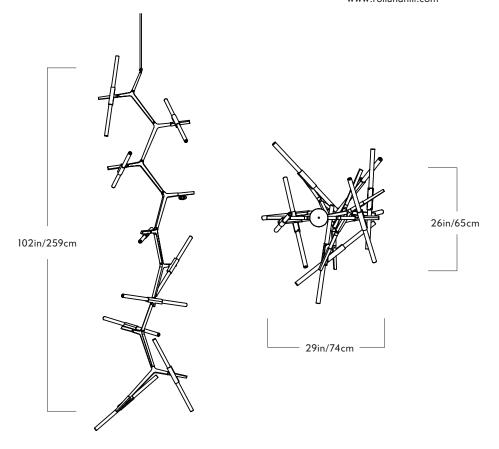

32 33rd Street, Unit 10, Brooklyn, NY 11232 T +1718 387 6132 F+1718 387 6104 www.rollandhill.com



## Agnes

## Series Agnes

## **Product**

Cascade - 20 Lights

#### **Dimensions**

Appx. L 29in/74cm x W 26in/65cm x H 102in/259cm

## Weight

18lb/8kg

# Cascade - 20 Lights

#### <u>Materials</u>

Machined aluminum, glass

## <u>Finishes</u>

Black, bronze, polished nickel, brushed

brass

## Suspension

1/2-inch aluminum stem in matching metal finish. 35-inch length included with lamp. 96-inch length available for additional cost. Stem length can be adjusted on site.

#### Canopy

5-inch round in matching metal finish

#### Certifications

UL, cUL (120V Incandescent) CE, CB (240V Halogen)

#### Incandescent Illumination (120V)

Socket: E17

Bulb: 20 x 25 Watt T6½ incandescent

Wattage: 500 Watts Lumens: 2000 Lumens

Color Temperature: 2700 Kelvin

 ${\sf Dimming: Triac\ or\ ELV}$